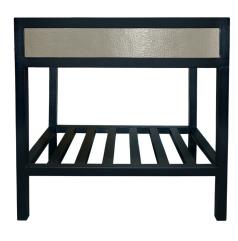

# SPECIFICATIONS FOR 36" CUZCO VANITY

VNR362- Antique VNR365- Brushed Nickel

#### **PRODUCT DETAILS**

- \* 36" x 21.5" x 32"
- \* Wrought iron
- \* Hand hammered 16 gauge recycled copper
- \* Dimensions are not exact and may vary  $\pm \frac{1}{2}$ "