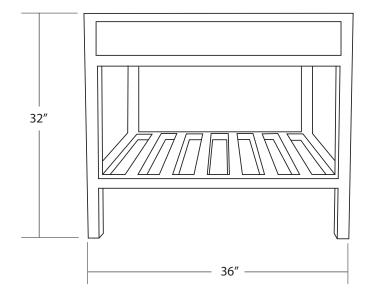

#### **PRODUCT DETAILS**

- \* 36" x 21.5" x 32"
- \* Wrought iron
- \* Hand hammered 16 gauge recycled copper
- \* Dimensions are not exact and may vary  $\pm \frac{1}{2}$ "