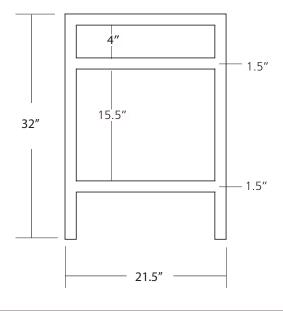

#### **PRODUCT DETAILS**

- \* 36" x 21.5" x 32"
- \* Wrought iron
- \* Hand hammered 16 gauge recycled copper
- \* Dimensions are not exact and may vary  $\pm \frac{1}{2}$ "