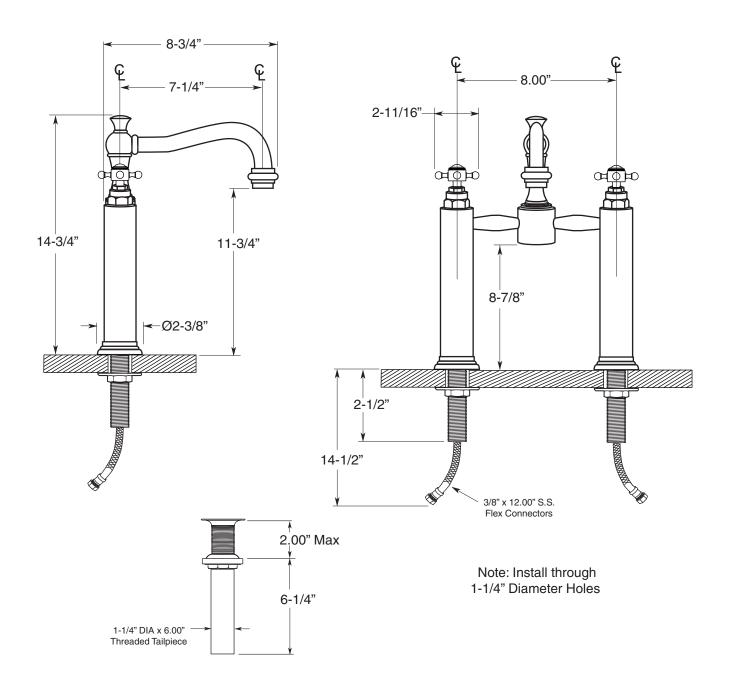

## **TechData SPECIFICATIONS**

## Series 350

St. Michel Vessel Pillar Lavatory Set (Swivel Spout)

1.3555035

## **FEATURES:**

- · All brass construction.
- Flexible hose connections P/N 18.06.018
- Includes grid drain without overflow P/N 18.11.120
- Replacement cartridge P/N: 18.30.029-cold / 18.30.030-hot
- Available in all finishes. Warranty varies according to finish selection.
- Standard aerator is limited to 1.5 gpm.
- Certified to meet and exceed the following codes and standards: ASME A112.18.1-2005/CSAB 125.1-2005.