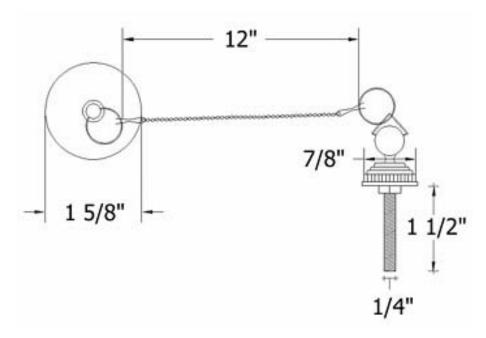

## 2123 – Plug & Chain

| <ul> <li>Technical Information</li> <li>Available finishes are Polished Chrome (48), Solibrass(49), Old Gold(52), Old Silver(53), Polished Brass(55), Polished Nickel(56), Brushed Nickel(57), Satin Nickel(60), Weathered Brass(70).</li> <li>Please see cleaning instructions for finish care and maintenance information.</li> <li>Specify 1 ¼" or 1 ½" waste outlet.</li> </ul> | Part# 01 02 03 | Description  Stopper only Chain only Mounting Bracket |
|-------------------------------------------------------------------------------------------------------------------------------------------------------------------------------------------------------------------------------------------------------------------------------------------------------------------------------------------------------------------------------------|----------------|-------------------------------------------------------|
| Please follow example when ordering parts for Plug & Chain.  • To order part#01 – <b>Stopper only</b>                                                                                                                                                                                                                                                                               |                | VIII.                                                 |

- 。 <u>9212301**xx**</u>
- Please substitute finish number needed in place of XX.
- To order a part that is not finished use **00**

## 2123 - Plug and Chain