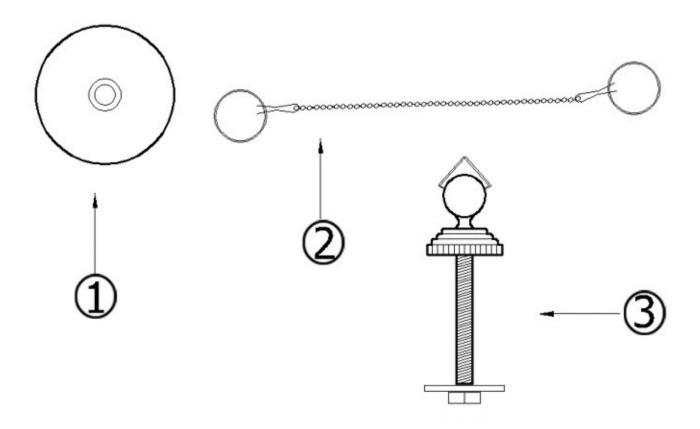

## 2123 – Plug & Chain

| <ul> <li>Technical Information</li> <li>Available finishes are Polished Chrome (48), Solibrass(49), Old Gold(52), Old Silver(53), Polished Brass(55), Polished Nickel(56), Brushed Nickel(57), Satin Nickel(60), Weathered Brass(70).</li> <li>Please see cleaning instructions for finish care and maintenance information.</li> <li>Specify 1 ¼" or 1 ½" waste outlet.</li> </ul> | Part# 01 02 03 | Description  Stopper only Chain only Mounting Bracket |
|-------------------------------------------------------------------------------------------------------------------------------------------------------------------------------------------------------------------------------------------------------------------------------------------------------------------------------------------------------------------------------------|----------------|-------------------------------------------------------|
| Please follow example when ordering parts for Plug & Chain.  • To order part#01 – <b>Stopper only</b>                                                                                                                                                                                                                                                                               |                | VIII.                                                 |

- 。 <u>9212301**xx**</u>
- Please substitute finish number needed in place of XX.
- To order a part that is not finished use **00**