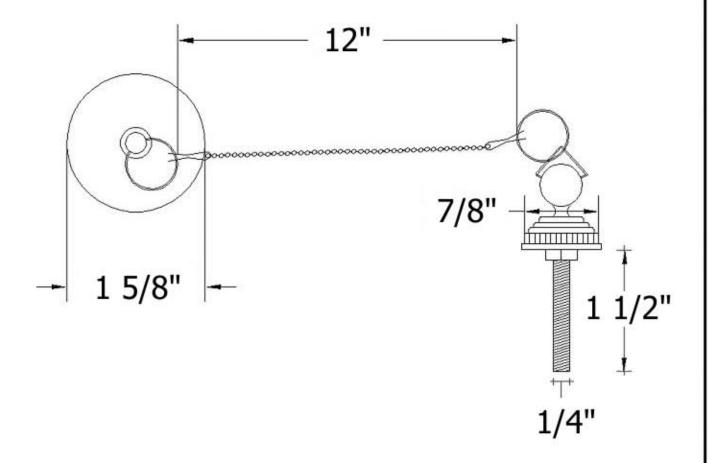

## 2123 - Plug and Chain

O-Finished Pieces

Copyright©2003 Herbeau Creations. All Rights Reserved. All Products and specifications are subject to change without notice. Herbeau Creations is not responsible for typographical and/or dimensional errors. Typographical errors are subject to correction