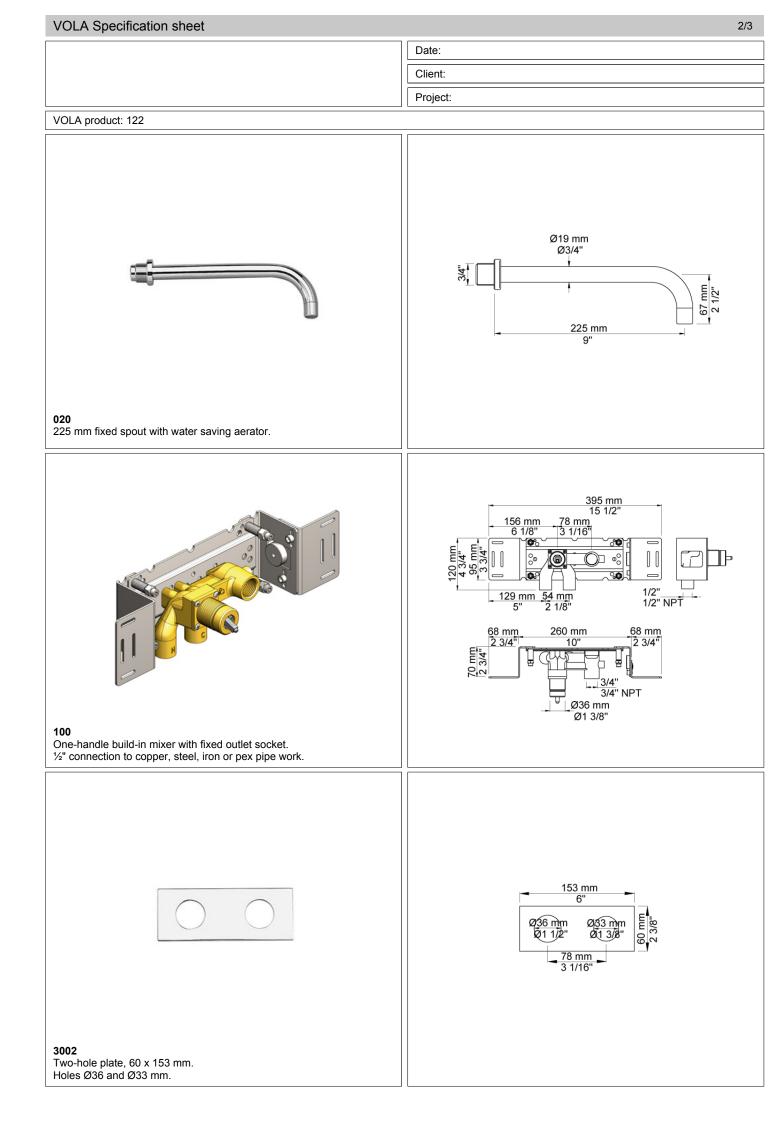

| VOLA Specification sheet | 1.                                                                                                                                                                        | 3 |
|--------------------------|---------------------------------------------------------------------------------------------------------------------------------------------------------------------------|---|
|                          | Date:                                                                                                                                                                     |   |
|                          | Client:                                                                                                                                                                   |   |
|                          | Project:                                                                                                                                                                  |   |
| VOLA product: 122        |                                                                                                                                                                           |   |
|                          | <b>122</b><br>One-handle build-in mixer with ceramic disc technology.<br>122UP = Mixer 100.<br>122AP = Handle NR28, 225 mm spout 020,<br>two-hole plate 60 x 153 mm 3002. |   |