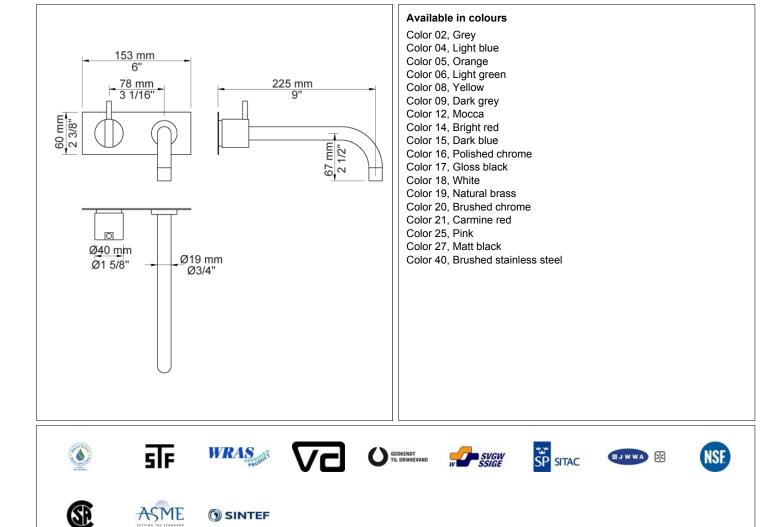

| VOLA Specification sheet | 1.                                                                                                                                                                        | 3 |
|--------------------------|---------------------------------------------------------------------------------------------------------------------------------------------------------------------------|---|
|                          | Date:                                                                                                                                                                     |   |
|                          | Client:                                                                                                                                                                   |   |
|                          | Project:                                                                                                                                                                  |   |
| VOLA product: 122        |                                                                                                                                                                           |   |
|                          | <b>122</b><br>One-handle build-in mixer with ceramic disc technology.<br>122UP = Mixer 100.<br>122AP = Handle NR28, 225 mm spout 020,<br>two-hole plate 60 x 153 mm 3002. |   |