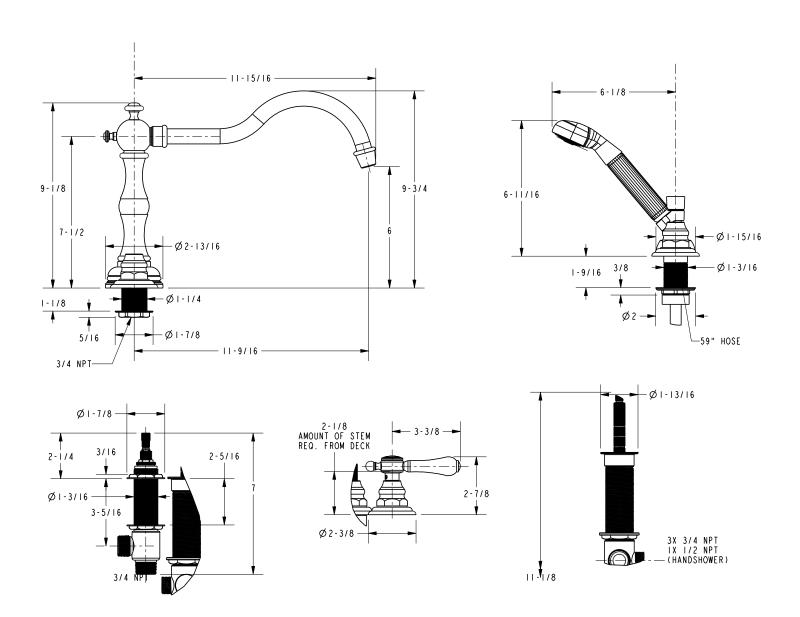

### **Product Dimensions** (units are in inches)

#### **Features**

- · Solid brass construction
- ADA compliant traditional lever handles
- 6" (15.2 cm) spout height at outlet
- 11-9/16" (29.4 cm) spout reach (c-c)
- Intended for use with Newport Brass rough valve kit (Required

### Product Specification: Add "Color / Finish" suffix to Tub Deck Trim model number, below.

The Roman Tub with Handshower Deck Trim shall be made of solid brass construction. Roman Tub with Handshower Deck Trim shall incorporate ADA compliant traditional lever handles. Product shall incorporate a 6" (15.2 cm) spout height at outlet and a 11-9/16" (29.4 cm) spout reach (c-c). Rough valve kit shall incorporate brass valve bodies with quarter-turn washerless ceramic disc 3/4" valve cartridges, a quick-connect spout fitting and a diverter valve with hoses as needed for handshower. Roman Tub with Handshower Deck Trim shall be Newport Brass Model 3-1037/\_\_\_\_ and Newport Brass rough valve kit shall be 1-503.