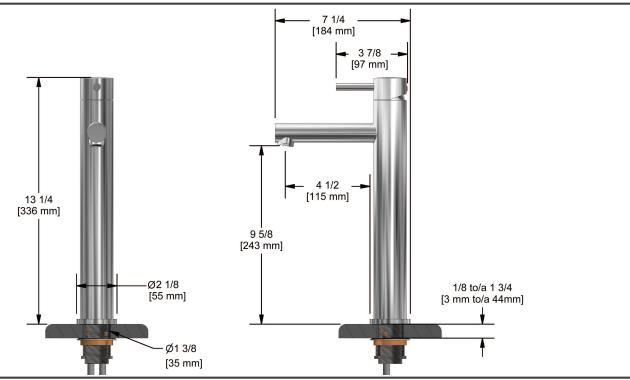

GL01XX

# Specifications

### Descriptions

- Ceramic cartridge
- 3/8" speedway compression
- No drain

#### <u>Available colo</u>rs

- C : Chrome
- BN : Brushed nickel (PVD)

### Available flows

- 5.7 L/min, 1.5 gpm (US) 60psi
- 1.9 L/min, 0.5 gpm (US) 60psi ( GL01XX-05 )
- 3.7 L/min, 1 gpm (US) 60psi ( GL01XX-10 )

#### <u>Cartridges</u>

• 401-072

#### Certifications

- CSA B125.1
- NSF61
- ASME A112.18.1
- CMR248 Approval



Sizes, models and finishes may differ from thoses presented.

## Warranty

The Riobel inc. product carries a limited LIFETIME warranty on the finish Chrome, Gold (PVD), Brushed nickel (PVD), Night brushed (PVD), Polished nickel (PVD) and all working parts and is guaranteed from the initial date of purchase against all manufacturing defects. Other finished 1 year.

#### **Customer Service**

Ontario, West Canada : 888-287-5354 Quebec, Maritimes, United States : 866-473-8442