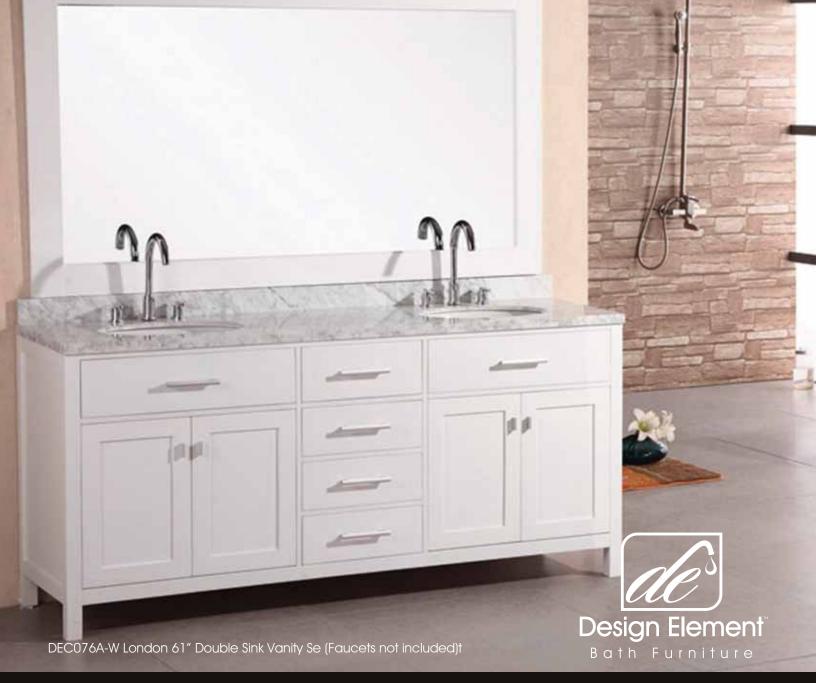

## **The London Collection**

The 61"London Double Vanity is elegantly constructed of solid oak wood. The white Carrara Marble counter tops classic beauty and contemporary styled cabinetry bring a crisp clean look to any bathroom. Seated at the base of the double ceramic sinks are chrome finished pop up drains designed for easy one touch draining. A large white framed mirror is included. This beautiful vanity has ample storage which includes two large flip-down shelves, four center drawers, and two soft closing cabinets accented with satin nickel hardware.

## London 61" Double Sink Vanity Set

## **DEC076A-W Product Features**

- Solid Hardwood Construction
- Pearl White finish
- White Carrara Marble counter top
- Two under mounted ceramic sinks
- Two chrome pop up drains
- Large matching framed mirror
- Two flip down panels under the sinks
- Four center cabinet drawers
- Two Soft Closing Double Doors
- Satin nickel finish hardware
- Specs: 35.5" H x 61" W x 22" D