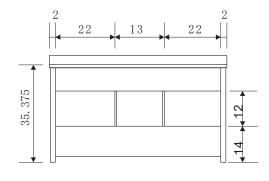

## **DEC076A-W Product Features**

- Solid Hardwood Construction
- Pearl White finish
- White Carrara Marble counter top
- Two under mounted ceramic sinks
- Two chrome pop up drains
- Large matching framed mirror
- Two flip down panels under the sinks
- Four center cabinet drawers
- Two Soft Closing Double Doors
- Satin nickel finish hardware
- Specs: 35.5" H x 61" W x 22" D