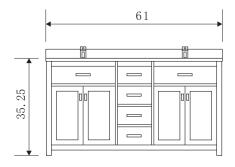

## **DEC076A-W Product Features**

- Solid Hardwood Construction
- Pearl White finish
- White Carrara Marble counter top
- Two under mounted ceramic sinks
- Two chrome pop up drains
- Large matching framed mirror
- Two flip down panels under the sinks
- Four center cabinet drawers
- Two Soft Closing Double Doors
- Satin nickel finish hardware
- Specs: 35.5" H x 61" W x 22" D