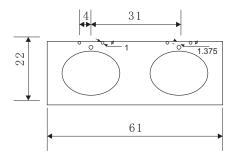

## **The London Collection**

The 61"London Double Vanity is elegantly constructed of solid oak wood. The white Carrara Marble counter tops classic beauty and contemporary styled cabinetry bring a crisp clean look to any bathroom. Seated at the base of the double ceramic sinks are chrome finished pop up drains designed for easy one touch draining. A large white framed mirror is included. This beautiful vanity has ample storage which includes two large flip-down shelves, four center drawers, and two soft closing cabinets accented with satin nickel hardware.

## **DEC076A-W Product Features**

- Solid Hardwood Construction
- Pearl White finish
- White Carrara Marble counter top
- Two under mounted ceramic sinks
- Two chrome pop up drains
- Large matching framed mirror
- Two flip down panels under the sinks
- Four center cabinet drawers
- Two Soft Closing Double Doors
- Satin nickel finish hardware
- Specs: 35.5" H x 61" W x 22" D