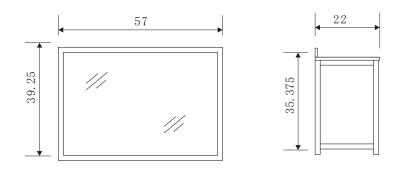

## **The London Collection**

The 61"London Double Vanity is elegantly constructed of solid oak wood. The white Carrara Marble counter tops classic beauty and contemporary styled cabinetry bring a crisp clean look to any bathroom. Seated at the base of the double ceramic sinks are chrome finished pop up drains designed for easy one touch draining. A large white framed mirror is included. This beautiful vanity has ample storage which includes two large flip-down shelves, four center drawers, and two soft closing cabinets accented with satin nickel hardware.

## **DEC076A-W Product Features**

- Solid Hardwood Construction
- Pearl White finish
- White Carrara Marble counter top
- Two under mounted ceramic sinks
- Two chrome pop up drains
- Large matching framed mirror
- Two flip down panels under the sinks
- Four center cabinet drawers
- Two Soft Closing Double Doors
- Satin nickel finish hardware
- Specs: 35.5" H x 61" W x 22" D