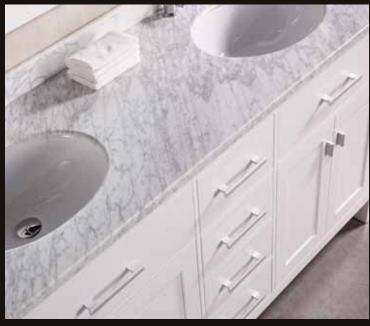

## **The London Collection**

The 61"London Double Vanity is elegantly constructed of solid oak wood. The white Carrara Marble counter tops classic beauty and contemporary styled cabinetry bring a crisp clean look to any bathroom. Seated at the base of the double ceramic sinks are chrome finished pop up drains designed for easy one touch draining. A large white framed mirror is included. This beautiful vanity has ample storage which includes two large flip-down shelves, four center drawers, and two soft closing cabinets accented with satin nickel hardware.

## **DEC076A-W Product Features**

- Solid Hardwood Construction
- Pearl White finish
- White Carrara Marble counter top
- Two under mounted ceramic sinks
- Two chrome pop up drains
- Large matching framed mirror
- Two flip down panels under the sinks
- Four center cabinet drawers
- Two Soft Closing Double Doors
- Satin nickel finish hardware
- Specs: 35.5" H x 61" W x 22" D