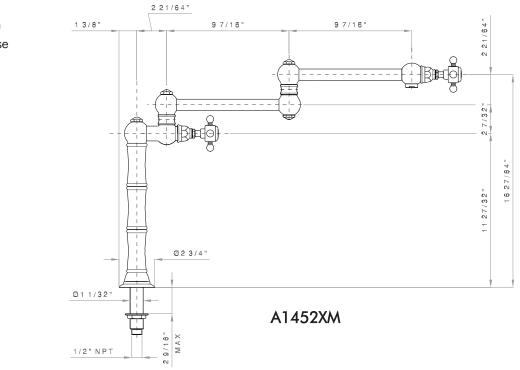

## Deck or Island Mounted Country Kitchen Swing Arm Pot Filler

ROHL Italian Country Kitchen Collection

A1452XM\* (Cross Handles) A1452X\* (Five Spoke Handles) A1452LM\* (Metal Levers) A1452LP\* (Porcelain Levers)

#### FEATURES

- Ceramic disc cartridges
- Shut off spout prevents dripping
- Extends for easy use over front or rear burners
- Dual quarter turn handle shut-offs, one at the column and one at the outlet. Eliminates need to reach over hot burners.
- 1.5 GPM
- 1/2" male NPT connection
- Folds away when not in use