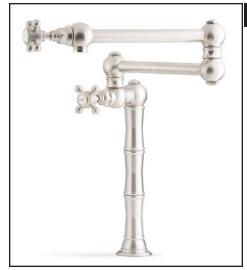

## Deck or Island Mounted Country Kitchen Swing Arm Pot Filler

ROHL Italian Country Kitchen Collection

A1452XM\* (Cross Handles) A1452X\* (Five Spoke Handles) A1452LM\* (Metal Levers) A1452LP\* (Porcelain Levers)

#### FEATURES

- Ceramic disc cartridges
- Shut off spout prevents dripping
- Extends for easy use over front or rear burners
- Dual quarter turn handle shut-offs, one at the column and one at the outlet. Eliminates need to reach over hot burners.
- 1.5 GPM
- 1/2" male NPT connection
- Folds away when not in use

A1452LM &

A1452LP

A1452X

Brass construction