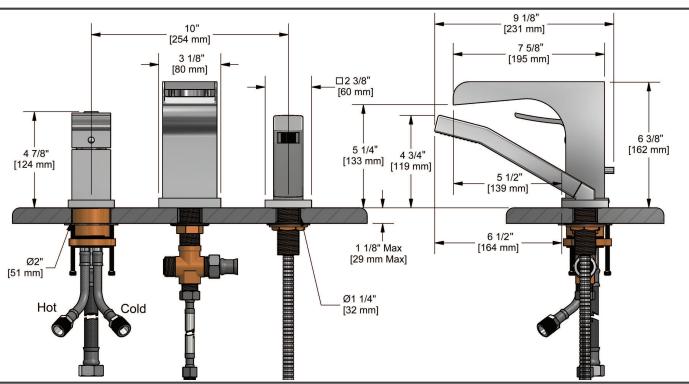

3-piece Type T/P (thermo/pressure balance) coaxial deck-mount open spout tub filler w/ hand shower **ZOOP17XX** 

## **Descriptions**

- ½" inlet male NPT
- Thermostatic/pressure balance coaxial cartridge with check valves
- 1-jet hand shower/scale-free