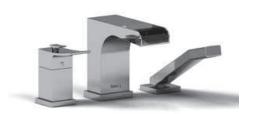

3-piece Type T/P (thermo/pressure balance) coaxial deck-mount open spout tub filler w/ hand shower **ZOOP17XX** 

## **Descriptions**

- ½" inlet male NPT
- Thermostatic/pressure balance coaxial cartridge with check valves
- 1-jet hand shower/scale-free