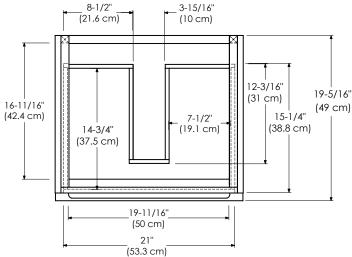

MODEL: 034823-FINISH SPECIFICATION SHEET CONTEMPO COLLECTION

Soft close and Full Extension drawers with Dovetail construction

Under mount glides

Matching finish throughout the interior

Extend design with optional 12" Drawer Bridge

Decorative drawer with glass side panels

Optional Drawer Organizer and Motion Sensor LED Light

Matching Mirror, Medicine cabinet and Wall cabinet

One large drawer with hidden drawer

No particle Board or Micro-Density Fiberboard (MDF) are used.

Available finishes: Available tops:

BLUSH TAUPE E01 CERAMIC SINKTOP

SLATE GRAY E12 GLASS SINKTOP

GLOSSY WHITE E23 TECHSTONE™ TOP

WIDEAPPEAL™ TOP

## TOP VIEW





FRONT VIEW



SIDE VIEW