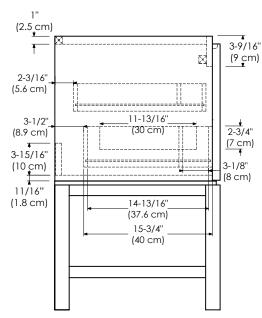

MODEL: 034823-FINISH SPECIFICATION SHEET CONTEMPO COLLECTION

Soft close and Full Extension drawers with Dovetail construction

Under mount glides

Matching finish throughout the interior

Extend design with optional 12" Drawer Bridge

Decorative drawer with glass side panels

Optional Drawer Organizer and Motion Sensor LED Light

Matching Mirror, Medicine cabinet and Wall cabinet

One large drawer with hidden drawer

No particle Board or Micro-Density Fiberboard (MDF) are used.

Available finishes: Available tops:

BLUSH TAUPE E01 CERAMIC SINKTOP

SLATE GRAY E12 GLASS SINKTOP

GLOSSY WHITE E23 TECHSTONE™ TOP

WIDEAPPEAL™ TOP

## TOP VIEW





FRONT VIEW



SIDE VIEW