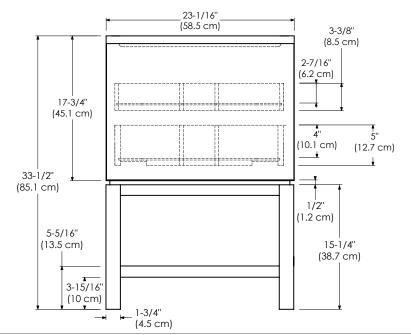

MODEL: 034823-FINISH SPECIFICATION SHEET CONTEMPO COLLECTION

Soft close and Full Extension drawers with Dovetail construction

Under mount glides

Matching finish throughout the interior

Extend design with optional 12" Drawer Bridge

Decorative drawer with glass side panels

Optional Drawer Organizer and Motion Sensor LED Light

Matching Mirror, Medicine cabinet and Wall cabinet

One large drawer with hidden drawer

No particle Board or Micro-Density Fiberboard (MDF) are used.

Available finishes: Available tops:

BLUSH TAUPE E01 CERAMIC SINKTOP

SLATE GRAY E12 GLASS SINKTOP

GLOSSY WHITE E23 TECHSTONE™ TOP

WIDEAPPEAL™ TOP

## TOP VIEW





FRONT VIEW



SIDE VIEW