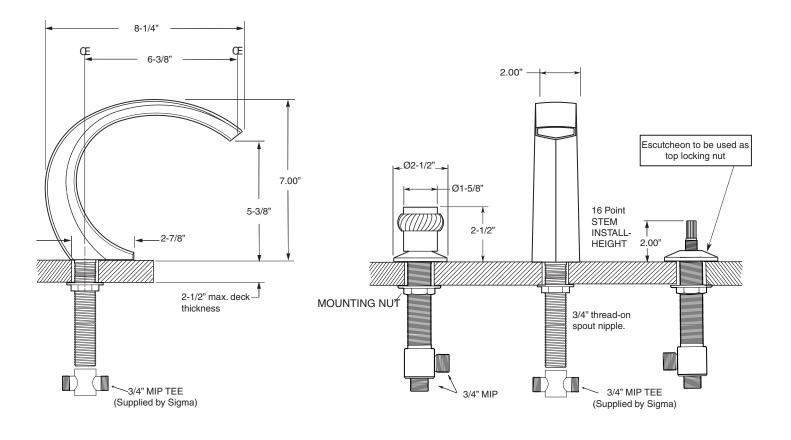

## TechData Specifications Series 100

Seville Roman Tub Set 1.101277 (1.101277T - Trim Only)

NOTE: Spout and valves install through 1-1/4" diameter holes. Plumber to provide 3/4" supply lines to valves

Note: Measurements are subject to change or cancellation. No responsibility is assumed for use of superseded or voided pages.