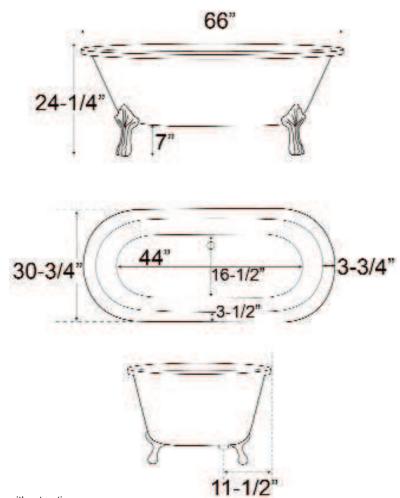

## CASWELL 66" ACRYLIC DOUBLE ROLL TOP TUB

Cat. No. ADR7H66LP

| L: | 66"     |
|----|---------|
| W: | 30 3/4" |
| H; | 24 1/4" |

Water depth: 16 3/4" to top of tub

The following is recommended for ADR7H tubs: •Rim-mounted faucets: part #4601 or 7529 •Straight bath supplies: part #5577 •Leg tub drain: part #5599E

## Features:

- ► Interior and exterior walls acrylic sheets
- Space between walls partially filled with fiberglass & resin
- ► Lion paw feet available in 3 finishes
- ► 7" centers in tub deck
- ► Tub feet are attached and leveled before shipment.
- ► Tub is thoroughly inspected before shipment