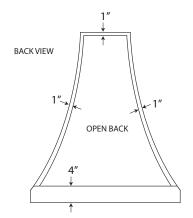

### **PRODUCT DETAILS**

- \* 36"w x 24"d x 41"h
- \* Hand hammered 16 gauge recycled copper
- \* Professional grade ventilation system
- \* Highly efficient baffle filtration
- \* 600 CFM motor with variable speed control
- \* Dimmer controlled Halogen lighting