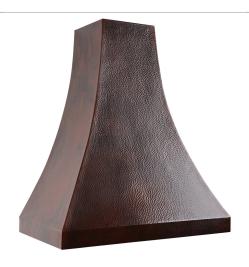

# **CHALET**

TOP VIEW

CPR732 - Antique CPR735 - Brushed Nickel

### **PRODUCT DETAILS**

- \* 36"w x 24"d x 41"h
- \* Hand hammered 16 gauge recycled copper
- \* Professional grade ventilation system
- \* Highly efficient baffle filtration
- \* 600 CFM motor with variable speed control
- \* Dimmer controlled Halogen lighting