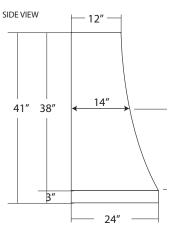

### **PRODUCT DETAILS**

- \* 36"w x 24"d x 41"h
- \* Hand hammered 16 gauge recycled copper
- \* Professional grade ventilation system
- \* Highly efficient baffle filtration
- \* 600 CFM motor with variable speed control
- \* Dimmer controlled Halogen lighting