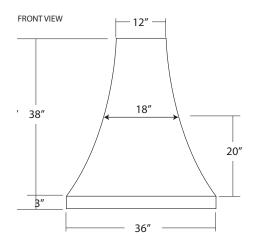

### **PRODUCT DETAILS**

- \* 36"w x 24"d x 41"h
- \* Hand hammered 16 gauge recycled copper
- \* Professional grade ventilation system
- \* Highly efficient baffle filtration
- \* 600 CFM motor with variable speed control
- \* Dimmer controlled Halogen lighting