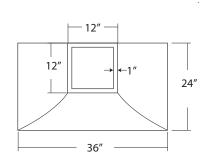

# **CHALET**

TOP VIEW

CPR732 - Antique CPR735 - Brushed Nickel

### **PRODUCT DETAILS**

- \* 36"w x 24"d x 41"h
- \* Hand hammered 16 gauge recycled copper
- \* Professional grade ventilation system
- \* Highly efficient baffle filtration
- \* 600 CFM motor with variable speed control
- \* Dimmer controlled Halogen lighting