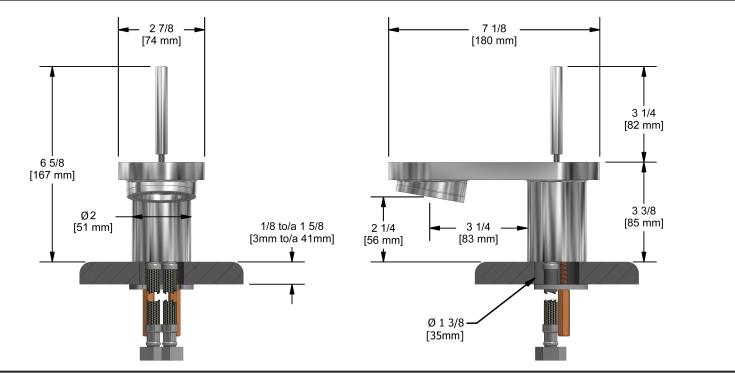

## Single hole lavatory faucet RS01XX



# Specifications

## Descriptions

- Push drain
- Ceramic cartridge
- 3/8" speedway compression

#### Available colors

• C : Chrome

#### Available flows

- 5.7 L/min, 1.5 gpm (US) 60psi
- 3.7 L/min, 1 gpm (US) 60psi ( RS01XX-10 )

#### Cartridges

• 401-111

#### Certifications

- CSA B125.1
- NSF61
- ASME A112.18.1
- CMR248 Approval



Sizes, models and finishes may differ from thoses presented.

### Warranty

The Riobel inc. product carries a limited LIFETIME warranty on the finish Chrome, Gold (PVD), Brushed nickel (PVD), Night brushed (PVD), Polished nickel (PVD) and all working parts and is guaranteed from the initial date of purchase against all manufacturing defects. Other finished 1 year.

#### **Customer Service**

Ontario, West Canada : 888-287-5354 Quebec, Maritimes, United States : 866-473-8442