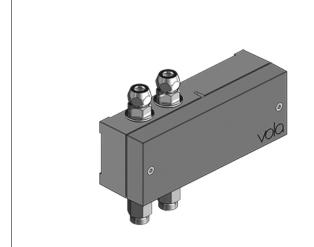

## 4123

Project:

Build-in basin mixer with on-off sensor for 'hands free' operation. 4123UP = Mixer 4100.

4123AP = Handle NR41, sensor 4000S, 225 mm spout 020, 60 x 309 mm cover plate 3003.

Valve box for electronic mixer, VR2618 enclosed.

VOLA product: 4123

**4100**Build-in basin mixer with on-off sensor for 'hands free' operation, with temperature regulation.

VR2618 Box for electronic HV1E/4100