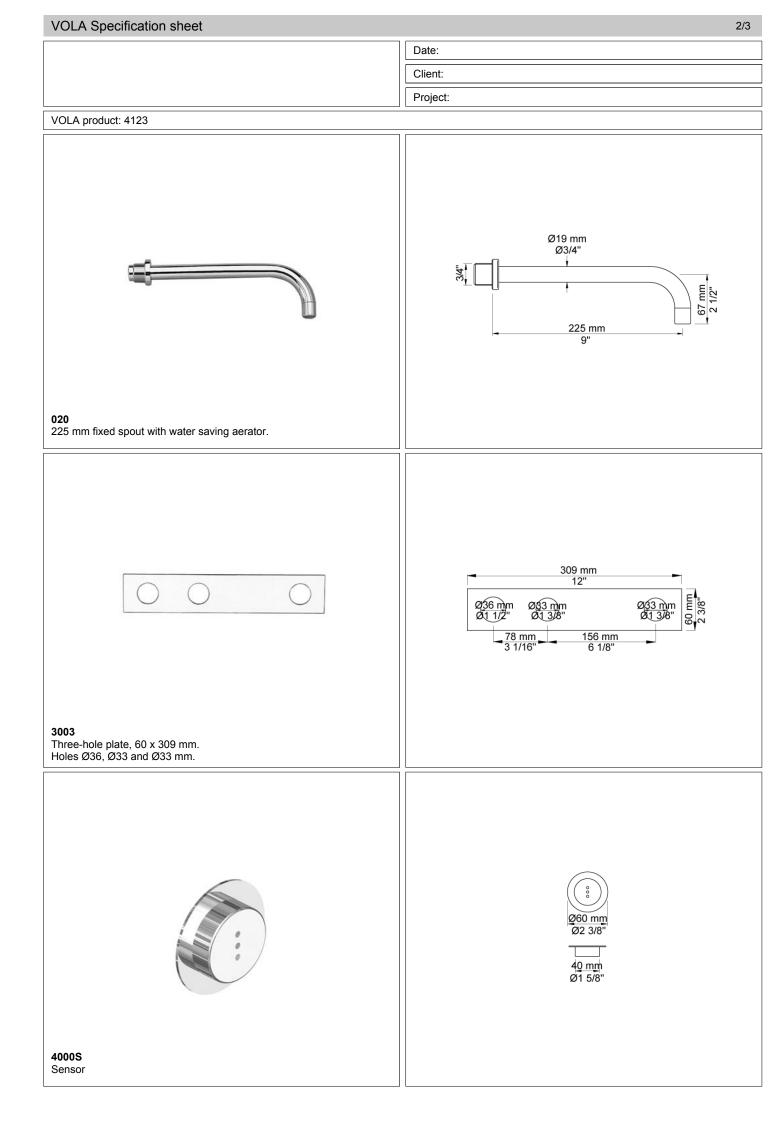

VOLA product: 4123

## 4123

Project:

Build-in basin mixer with on-off sensor for 'hands free' operation. 4123UP = Mixer 4100.

4123AP = Handle NR41, sensor 4000S, 225 mm spout 020, 60 x 309 mm cover plate 3003.

Valve box for electronic mixer, VR2618 enclosed.