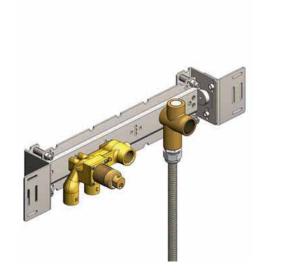

## 4123

Project:

Build-in basin mixer with on-off sensor for 'hands free' operation. 4123UP = Mixer 4100.

4123AP = Handle NR41, sensor 4000S, 225 mm spout 020, 60 x 309 mm cover plate 3003.

Valve box for electronic mixer, VR2618 enclosed.

VOLA product: 4123

**4100**Build-in basin mixer with on-off sensor for 'hands free' operation, with temperature regulation.

VR2618 Box for electronic HV1E/4100