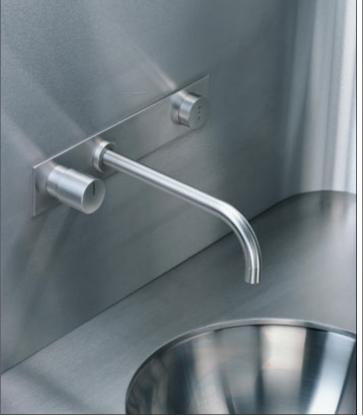

## 4123

Project:

Build-in basin mixer with on-off sensor for 'hands free' operation. 4123UP = Mixer 4100.

4123AP = Handle NR41, sensor 4000S, 225 mm spout 020, 60 x 309 mm cover plate 3003.

Valve box for electronic mixer, VR2618 enclosed.