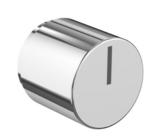

ue

Color 05, Orange Color 06, Light green

Color 08, Yellow

Color 09, Dark grey

Color 12, Mocca

Color 14, Bright red

Color 15, Dark blue

Color 16, Polished chrome

Color 17, Gloss black

Color 18, White

Color 19, Natural brass

Color 20, Brushed chrome

Color 21, Carmine red

Color 25, Pink

Color 27, Matt black

Color 40, Brushed stainless steel



























| VOLA Specification sheet |          |  |  |  |
|--------------------------|----------|--|--|--|
|                          | Date:    |  |  |  |
|                          | Client:  |  |  |  |
|                          | Project: |  |  |  |

VOLA product: 4123



**4100**Build-in basin mixer with on-off sensor for 'hands free' operation, with temperature regulation.





VR2618 Box for electronic HV1E/4100







## NR41

Temperature control handle for wall-mounted electronic mixer 4100.