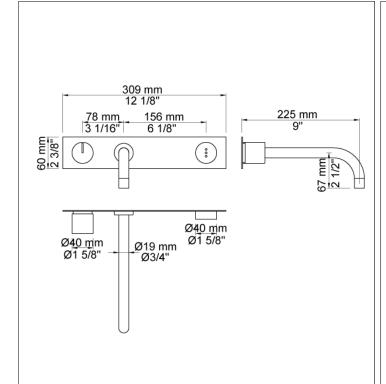

## 4123

Project:

Build-in basin mixer with on-off sensor for 'hands free' operation. 4123UP = Mixer 4100.

4123AP = Handle NR41, sensor 4000S, 225 mm spout 020, 60 x 309 mm cover plate 3003.

Valve box for electronic mixer, VR2618 enclosed.