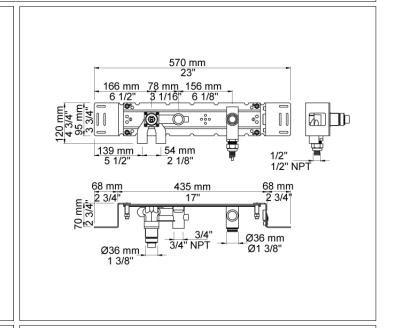

## 4123

Project:

Build-in basin mixer with on-off sensor for 'hands free' operation. 4123UP = Mixer 4100.

4123AP = Handle NR41, sensor 4000S, 225 mm spout 020, 60 x 309 mm cover plate 3003.

Valve box for electronic mixer, VR2618 enclosed.

VOLA product: 4123

**4100**Build-in basin mixer with on-off sensor for 'hands free' operation, with temperature regulation.

VR2618 Box for electronic HV1E/4100