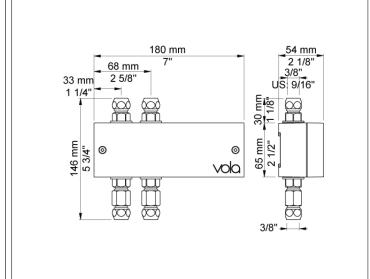

## 4123

Project:

Build-in basin mixer with on-off sensor for 'hands free' operation. 4123UP = Mixer 4100.

4123AP = Handle NR41, sensor 4000S, 225 mm spout 020, 60 x 309 mm cover plate 3003.

Valve box for electronic mixer, VR2618 enclosed.

VOLA product: 4123

**4100**Build-in basin mixer with on-off sensor for 'hands free' operation, with temperature regulation.

VR2618 Box for electronic HV1E/4100