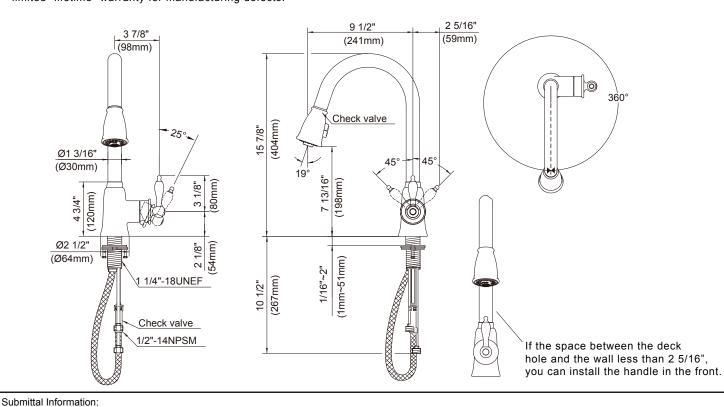

#### Description

- · Ceramic disc cartridges
- Single hole installation
- 360 degree swivel spout
- Dual flow pattern
- Hose extension reach 16"
- · Spring loaded pull down hose retraction system
- Metal lever handle
- 2.2GPM (8.3L/min) maximum aerator @60 psi
- Low lead waterways per CA AB 1953
- Fully ADA compliant
- · Limited Lifetime Warranty