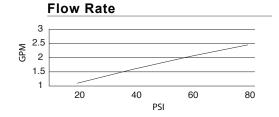

#### Description

- · Ceramic disc cartridges
- Single hole installation
- 360 degree swivel spout
- Dual flow pattern
- Hose extension reach 16"
- · Spring loaded pull down hose retraction system
- Metal lever handle
- 2.2GPM (8.3L/min) maximum aerator @60 psi
- Low lead waterways per CA AB 1953
- Fully ADA compliant
- · Limited Lifetime Warranty