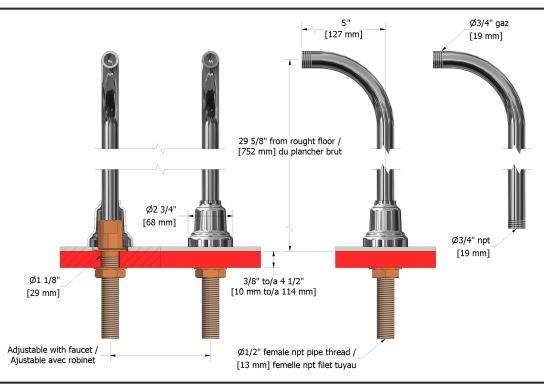

## **Descriptions**

- ½" inlet female NPT
- 3/4" outlet male
- Pair
- Round flange
- 2 parts: rough and trim