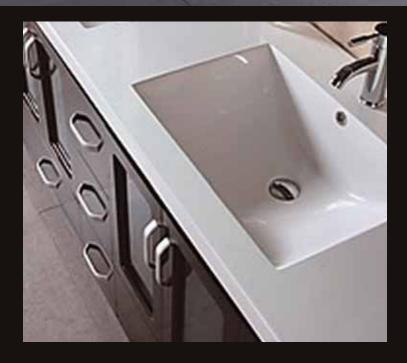

## The Stanton Collection

This 72" version of the Stanton vanity set has all the design and quality features of it's smaller cousins, such as solid wood cabinets and drawers, a acrylic countertop, integrated sinks, and chromed drains and faucets. Its handsome and understated look will complement any modern bathroom, and the quality of its materials will ensure that its beauty won't fade over time. Moreover, with a generous eleven drawers and two windowed storage cabinets, this Stanton is also at the ne plus ultra of utility in its class.

## **B72-DS Product Features**

- Solid Hardwood Construction
- Drop-In Sinks
- Pop-Up Drains
- Two Windowed Cabinets
- Eleven Drawers
- Framed Mirror
- Specs: 72"W x 22"D x 34"H