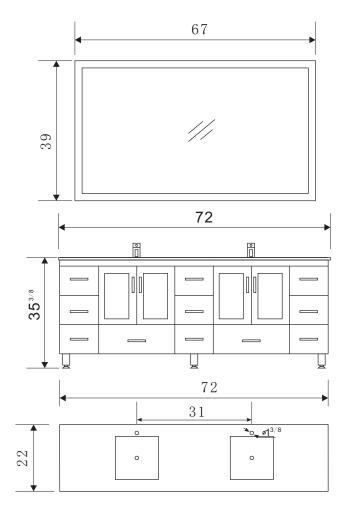

## Stanton 72" Double Sink Vanity Set

## **B72-DS Product Features**

- Solid Hardwood Construction
- Drop-In Sinks
- Pop-Up Drains
- Two Windowed Cabinets
- Eleven Drawers
- Framed Mirror
- Specs: 72"W x 22"D x 34"H