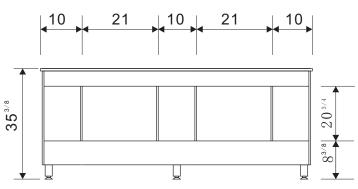

## **B72-DS Product Features**

- Solid Hardwood Construction
- Drop-In Sinks
- Pop-Up Drains
- Two Windowed Cabinets
- Eleven Drawers
- Framed Mirror
- Specs: 72"W x 22"D x 34"H