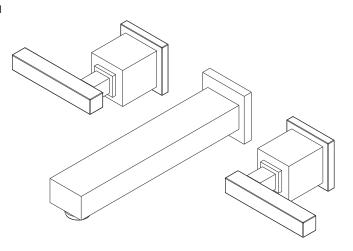

#### **Wall-Mounted Lavatory Faucet**

3-2031

#### **Product Specification:**

Add "Color / Finish" suffix to model number, below.

The Wall-Mounted Lavatory Faucet shall be made of solid brass construction. Wall-Mounted Lavatory Faucet shall incorporate ADA compliant lever handles and a 7-3/8" (18.7 cm) spout (wall-to-center) that incorporates a 1/2" NPT inlet fitting. Wall-Mounted Lavatory Faucet shall be Newport Brass Model 3-2031/\_\_\_\_ and Newport Brass rough valve shall be 1-532.