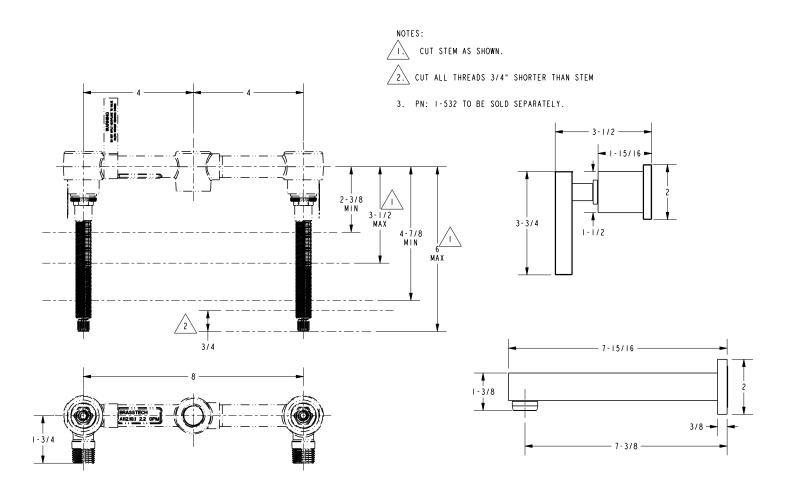

</u>            | 1-564                                 | 1-560               |
| Image                                                                              |                                       |                     |                                       |                     |

#### **Product Specification:**

Add "Color / Finish" suffix to model number, below.

The Wall-Mounted Lavatory Faucet shall be made of solid brass construction. Wall-Mounted Lavatory Faucet shall incorporate ADA compliant lever handles and a 7-3/8" (18.7 cm) spout (wall-to-center) that incorporates a 1/2" NPT inlet fitting. Wall-Mounted Lavatory Faucet shall be Newport Brass Model 3-2031/\_\_\_\_ and Newport Brass rough valve shall be 1-532.

# 3-2031

### **Product Dimensions** (units are in inches)