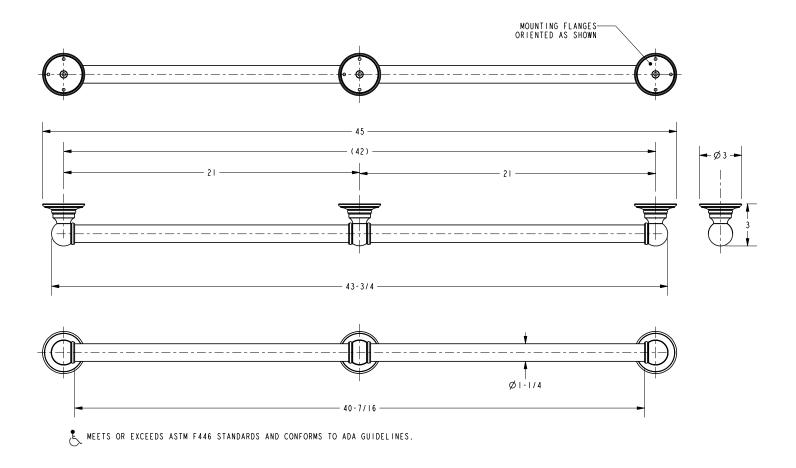

|                      |  |
|                 |                                 |                      |  |
|                 |                                 |                      |  |

| <b>Product Specification:</b>                                             | Add "Length Indicator and Color / Finish'         | ' suffix to Model number, below.        |
|---------------------------------------------------------------------------|---------------------------------------------------|-----------------------------------------|
| The Grab Bar shall be made of solid brass con Ginger Model $456_{}/_{}$ . | nstruction. Grab Bar shall complement Ginger Colu | umnar product series. Grab Bar shall be |

## **4566**

#### **Product Dimensions** (units are in inches)