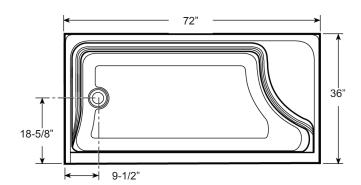

#### **Overall Dimensions**

72" L x 36" W x 24-1/2" H (1829 mm L x 914 mm W x 622 mm H)