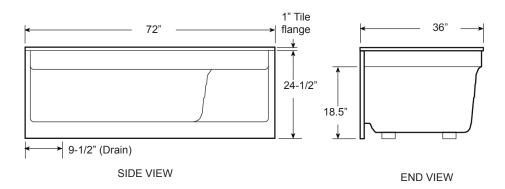

#### **Overall Dimensions**

72" L x 36" W x 24-1/2" H (1829 mm L x 914 mm W x 622 mm H)