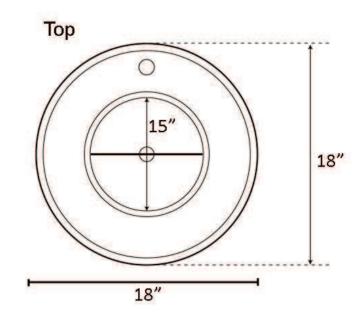

## 18" VERBENA ROUND BAR SINK

Cat. No PSCSB3016-AC

W: 18"

D: 18"

H: 7"

\*Please do NOT cut hole without template or actual product.

## **Interior Bowl Dimensions:**

Basin Interior: 15" W x 15" D

Basin Depth: 6-1/2"