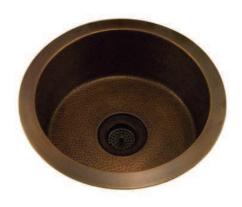

## 18" VERBENA ROUND BAR SINK

Cat. No PSCSB3016-AC

W: 18"

D: 18"

H: 7"

\*Please do NOT cut hole without template or actual product.

## **Features:**

- ► Constructed of solid 16 gauge copper
- ► Hammered interior and exterior
- ► Accommodates 3-1/2" drain
- ► Drain sold separately
- ► May be used as either an undermount or a drop-in
- ► Copper weighs 46 oz. Per square foot
- ► Copper is a living finish and will patina over time

## Finish:

AC Antique Copper

Dimensions of fixture are nominal and may vary within the range of tolerances established by ANSI Standard A112.19.2. Dimensions and specifications subject to change without notice.