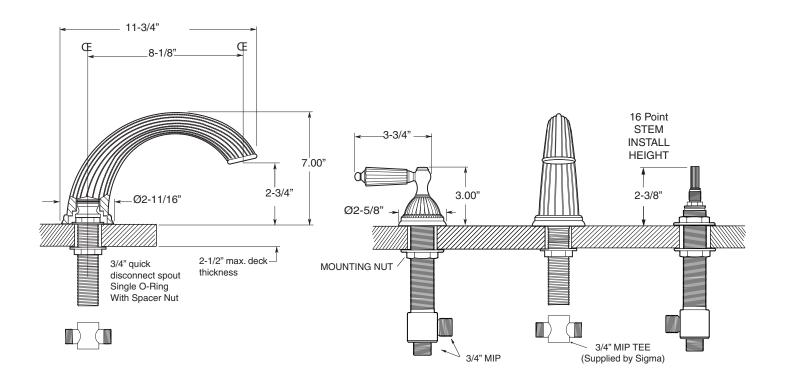

## - TechData Specifications Series 3200

Georgian Roman Tub Set 1.324177 (1.324177T - Trim only)

NOTE: Spout and valves install through 1-1/4" diameter holes. Plumber to provide 3/4" supply lines to valves

Note: Measurements are subject to change or cancellation. No responsibility is assumed for use of superseded or voided pages.