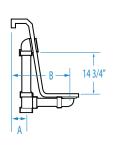

# PLUMBING DIMENSIONS inches (mm)

| <b>A</b> B |          | Drain<br>Diameter / Clearance |  |  |
|------------|----------|-------------------------------|--|--|
| 3 1/2 (90) | 11 (280) | 2 (50) / 7 1/4 (185)          |  |  |