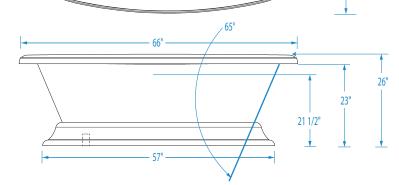

# **SERENITY 13**

 $66\times38\times26~\text{(1675}\times965\times660\text{)}$  inches (mm)

FEATURES lbs (kg)

Dimensional Tolerance ± 3/8". Dimensions needed for site preparation should be measured from the unit. Aquatic assumes no responsibility for preparatory work.

### **DIMENSIONS** inches (mm)

| Width         | <b>Depth</b>  | <b>Height</b> | Skirt  |
|---------------|---------------|---------------|--------|
| Overall / Net | Overall / Net | Overall / Net | Height |
| 66 (1675)     | 38 (965)      | 26 (660)      |        |

# ${\color{red} SUMP\ DATA\ inches\ (mm)}$

| Capacity to<br>Overflow | Min. Operating Capacity | WIDTH @ centerline |           | DEPTH @ centerline |            |
|-------------------------|-------------------------|--------------------|-----------|--------------------|------------|
| gal (ltr)               | gal (ltr)               | Тор                | Bottom    | Тор                | Bottom     |
| 63 (238)                | -                       | 57 (1445)          | 42 (1065) | 29 ¼ (740)         | 23 ½ (595) |