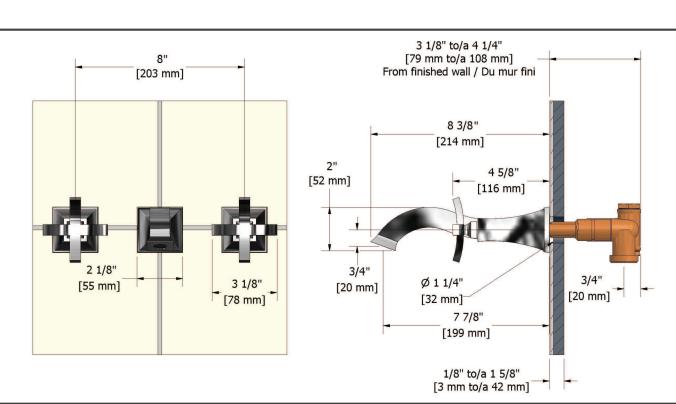

8" wall-mount tub filler EF05+XX



# Specifications

## Descriptions

• <sup>1</sup>/<sub>2</sub>" inlet female NPT

# • Ceramic cartridge

# Available colors

- C : Chrome
- BN : Brushed nickel (PVD)
- PN : Polished nickel (PVD)

#### Available flows

• 40 L/min, 10.5 gpm (US) 60psi

#### Cartridges

- Cold: #401-452
- Hot: #401-451

## **Certifications**

- CSA B125.1
- ASME A112.18.1
- CMR248 Approval



Sizes, models and finishes may differ from thoses presented.

### Warranty

The Riobel inc. product carries a limited LIFETIME warranty on the finish Chrome, Gold (PVD), Brushed nickel (PVD), Night brushed (PVD), Polished nickel (PVD) and all working parts and is guaranteed from the initial date of purchase against all manufacturing defects. Other finished 1 year.

#### **Customer Service**

Ontario, West Canada : 888-287-5354 Quebec, Maritimes, United States : 866-473-8442