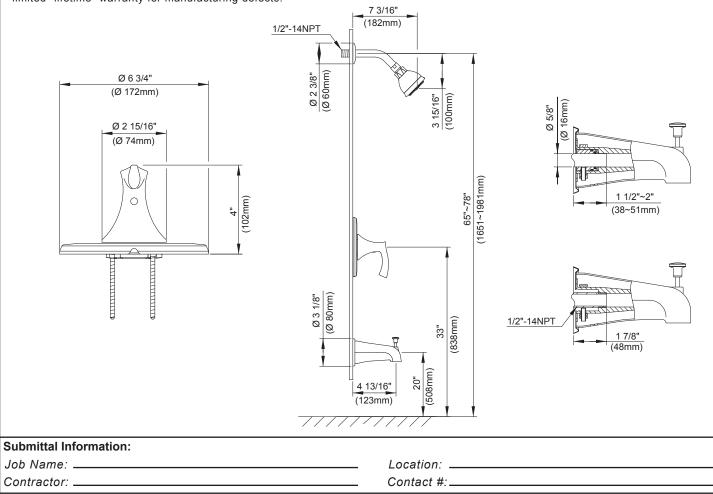

#### Model

D510022T

### Description

- Massage showerhead
- All brass 6" showerarm
- Diverter on spout
- Showerhead D460014, A112.18.1M, 2.5 gpm (9.5 LPM) maximum flow rate @ 80 psi
- Use with valve: D112000BT (w/stops), D115000BT (w/o stops) or D112500BT (w/stops)

#### Standards

• UPC/cUPC • Energy Policy Act of 1992

• ASME A112.18.1M/ A112.18.1

 ADA Accessibility Guidelines for Buildings and Facilities -4.27.4 Controls and Mechanisms