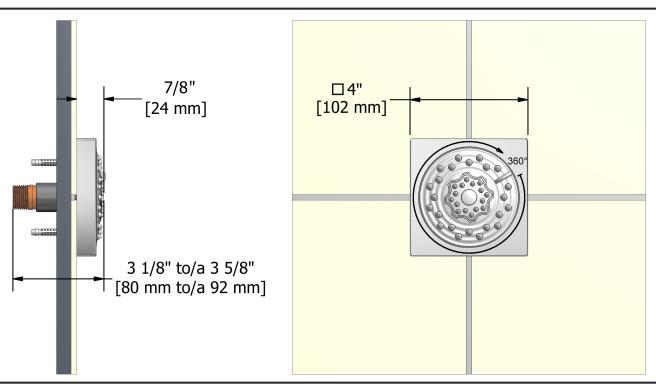

# **Specifications**

# **Descriptions**

- Directional
- 1/2" inlet male NPT
- Scale-free
- 2-jet

### Available colors

• C : Chrome

# **Available flows**

• 6.2 L/min, 1.6 gpm (US) 60psi

# **Certifications**

- CSA B125.1
- ASME A112.18.1
- CMR248 Approval





Sizes, models and finishes may differ from thoses presented.

#### Warranty

The Riobel inc. product carries a limited LIFETIME warranty on the finish Chrome, Gold (PVD), Brushed nickel (PVD), Night brushed (PVD), Polished nickel (PVD) and all working parts and is guaranteed from the initial date of purchase against all manufacturing defects. Other finished 1 year.

#### **Customer Service**