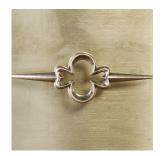

Hardware is finished in antiqued brass.

Suggested Sinks: Existing Top: Cole + Co. Carlisle or Coventry (Drop-In) Stone Top: Cole + Co. Fairfield (Undermount)

On stone top order, indicate: "Cut for Granite." Large hole is cut in the top prior to shipment to ease stone top installation.