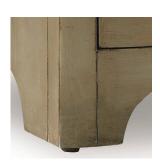

## DESIGNER SERIES MARILYN SINK CHEST

38"W x 20"D x 34"H

The Marilyn Sink Chest goes for glamour and style reminiscent of the 1950s and 1960s. It's modern and retro all at the same time. Constructed of hardwood solids and veneers that are carefully handpainted with a silver leaf gold finish. Two of the three drawers are available for storage.