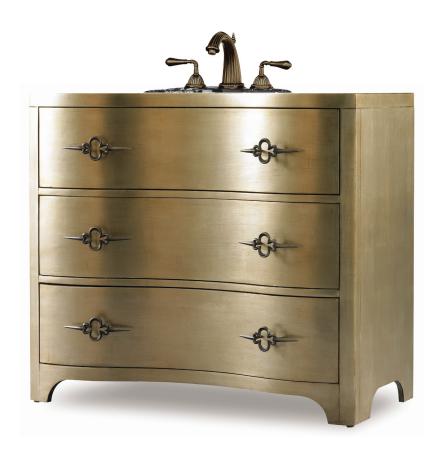

## DESIGNER SERIES MARILYN SINK CHEST

38"W x 20"D x 34"H

The Marilyn Sink Chest goes for glamour and style reminiscent of the 1950s and 1960s. It's modern and retro all at the same time. Constructed of hardwood solids and veneers that are carefully handpainted with a silver leaf gold finish. Two of the three drawers are available for storage.

Hardware is finished in antiqued brass.

Suggested Sinks: Existing Top: Cole + Co. Carlisle or Coventry (Drop-In) Stone Top: Cole + Co. Fairfield (Undermount)

On stone top order, indicate: "Cut for Granite." Large hole is cut in the top prior to shipment to ease stone top installation.

Sink recommendations are for standard 8-inch widespread faucet installation with 1 3/8 in. valves and no special placements.

All vanities with custom cuts are considered a special order and non-returnable. Custom sink cuts available.