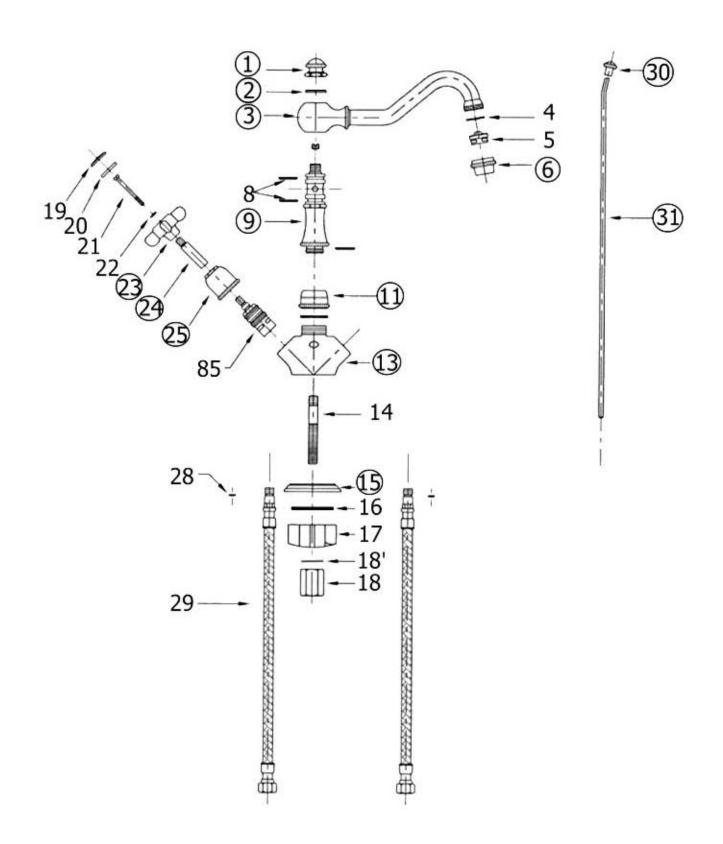

Please follow example when ordering parts for 'Royale' Mixer.

- To order part#03 **Spout** 
  - 。 9300103**xx**
- Please substitute finish number needed in place of XX.
- To order a part that is not finished use **00**