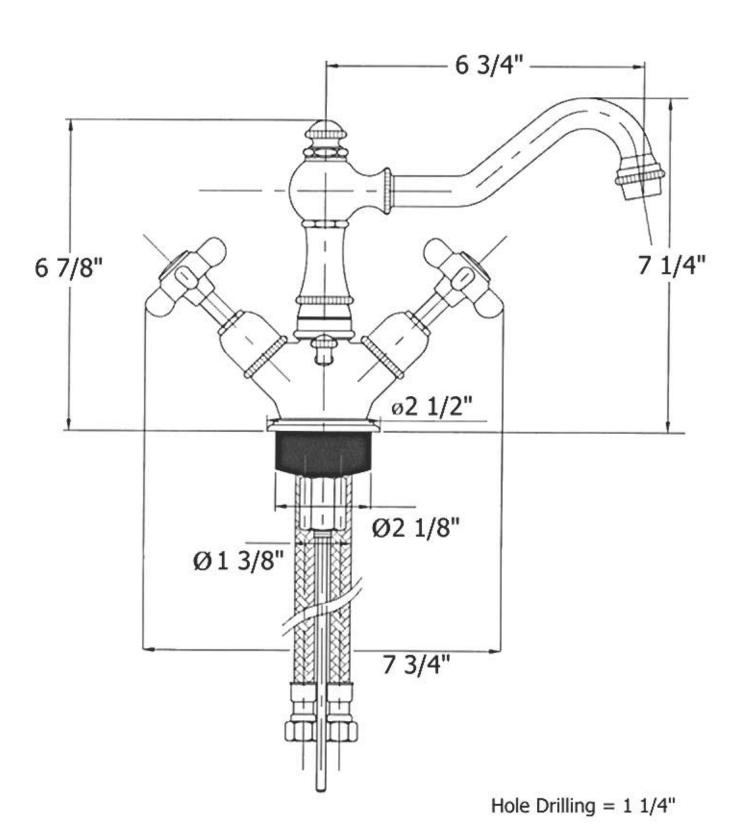

## 3001 - 'Royale' Single Hole Basin Mixer with Pop Up Waste

| Technical Information |
|-----------------------|
|-----------------------|

- Requires 1 1/4" hole drilling
- Flow rate is 2.2 GPM
- 3/8" flexible hoses
- Swiveling spout
- Includes 1 1/4" pop up waste
- Available finishes are Polished Chrome(48), SoliBrass(49), Polished Brass(55), Polished Nickel(56), Brushed Nickel(57), Satin Nickel(60), Weathered Brass(70)
- Please see cleaning instructions for finish care and maintenance information.

## 3001 - 'Royale' Single Hole Basin Mixer with Pop Up Waste

Finished Pieces