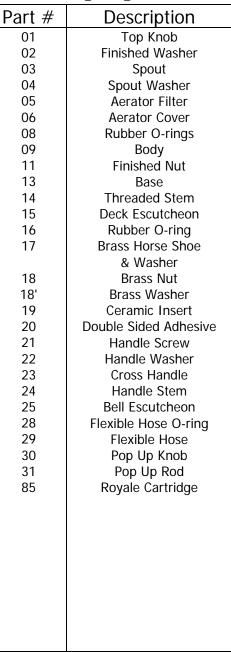

Please follow example when ordering parts for 'Royale' Mixer.

- To order part#03 **Spout** 
  - 。 9300103**xx**
- Please substitute finish number needed in place of XX.
- To order a part that is not finished use **00**