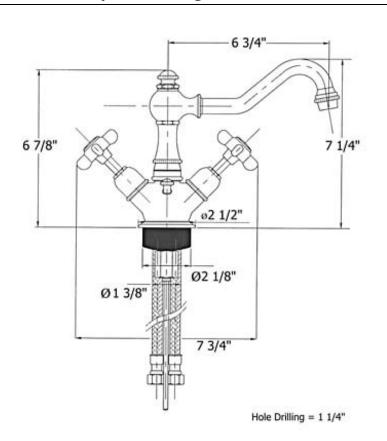

## 3001 - 'Royale' Single Hole Basin Mixer with Pop Up Waste

| Technical Information |
|-----------------------|
|-----------------------|

- Requires 1 1/4" hole drilling
- Flow rate is 2.2 GPM
- 3/8" flexible hoses
- Swiveling spout
- Includes 1 1/4" pop up waste
- Available finishes are Polished Chrome(48), SoliBrass(49), Polished Brass(55), Polished Nickel(56), Brushed Nickel(57), Satin Nickel(60), Weathered Brass(70)
- Please see cleaning instructions for finish care and maintenance information.

## 3001 - 'Royale' Single Hole Basin Mixer with Pop Up Waste

Finished Pieces