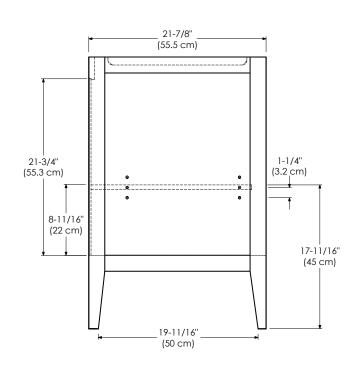

6" / 48"

## MODEL: 058330-FINISH

SPECIFICATION SHEET

NEO-CLASSIC COLLECTION

ROUBOM

Soft Close Wood doors Extend design with optional 12" Drawer bridge Matching finish throughout the interior Optional Drawer Organizer Matching Mirror, Medicine Cabinet and Wall Cabinet

All Ronbow cabinets are made of solid hardwood or hardwood plywood and meet strict CARB Standards. No particle Board or Micro-Density Fiberboard (MDF) are used.

| Available finishes: | Available tops:             |
|---------------------|-----------------------------|
| AGED OAK E34        | CERAMIC SINKTOP             |
| AMERICAN WALNUT E56 | STONE COUNTER               |
| VINTAGE HONEY R01   | TECHSTONE <sup>™</sup> TOP  |
| VINTAGE CAFÉ R12    | WIDEAPPEAL <sup>™</sup> TOP |

TOP VIEW





FRONT VIEW



SIDE VIEW



PRODUCT SPECIFICATION

REV. NOV, 2014