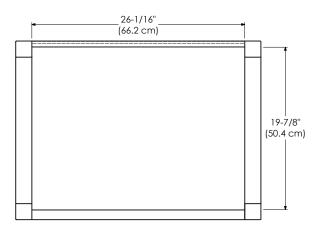

## **SOPHIE** 24" / 30" / 36" / 48"

## MODEL: 058330-FINISH

SPECIFICATION SHEET

NEO-CLASSIC COLLECTION

ROUBOM

Soft Close Wood doors Extend design with optional 12" Drawer bridge Matching finish throughout the interior Optional Drawer Organizer Matching Mirror, Medicine Cabinet and Wall Cabinet

All Ronbow cabinets are made of solid hardwood or hardwood plywood and meet strict CARB Standards. No particle Board or Micro-Density Fiberboard (MDF) are used.

| Available finishes: | Available tops:             |
|---------------------|-----------------------------|
| AGED OAK E34        | CERAMIC SINKTOP             |
| AMERICAN WALNUT E56 | STONE COUNTER               |
| VINTAGE HONEY R01   | TECHSTONE <sup>™</sup> TOP  |
| VINTAGE CAFÉ R12    | WIDEAPPEAL <sup>™</sup> TOP |

TOP VIEW





FRONT VIEW



SIDE VIEW



PRODUCT SPECIFICATION

REV. NOV, 2014