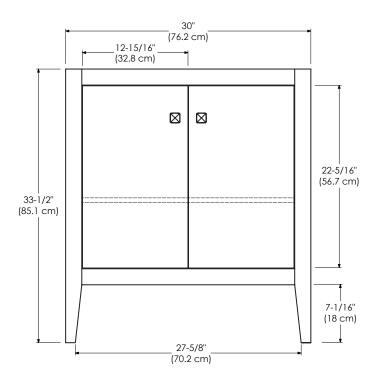

24" / 30" / 36" / 48"

## MODEL: 058330-FINISH

SPECIFICATION SHEET

NEO-CLASSIC COLLECTION

ROUBOM

Soft Close Wood doors Extend design with optional 12" Drawer bridge Matching finish throughout the interior Optional Drawer Organizer Matching Mirror, Medicine Cabinet and Wall Cabinet

All Ronbow cabinets are made of solid hardwood or hardwood plywood and meet strict CARB Standards. No particle Board or Micro-Density Fiberboard (MDF) are used.

| Available finishes: | Available tops:             |
|---------------------|-----------------------------|
| AGED OAK E34        | CERAMIC SINKTOP             |
| AMERICAN WALNUT E56 | STONE COUNTER               |
| VINTAGE HONEY R01   | TECHSTONE <sup>™</sup> TOP  |
| VINTAGE CAFÉ R12    | WIDEAPPEAL <sup>™</sup> TOP |

TOP VIEW





FRONT VIEW



SIDE VIEW



PRODUCT SPECIFICATION

REV. NOV, 2014