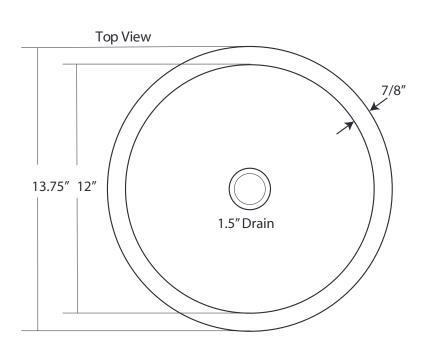

### **PRODUCT DETAILS**

- \* 13.75" x 6" OD
- \* 12" x 5.5" ID
- \* Hand hammered 16 gauge recycled copper
- \* 1.5" drain opening
- \* Dimensions are not exact and may vary  $\pm \frac{1}{2}$ "