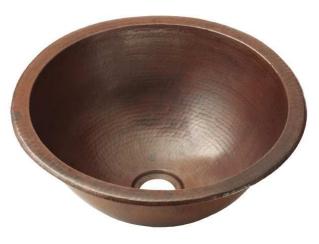

# SPECIFICATIONS FOR PALOMA

CPS259- Antique CPS559- Brushed Nickel

### **PRODUCT DETAILS**

- \* 13.75" x 6" OD
- \* 12" x 5.5" ID
- \* Hand hammered 16 gauge recycled copper
- \* 1.5" drain opening
- \* Dimensions are not exact and may vary  $\pm \frac{1}{2}$ "