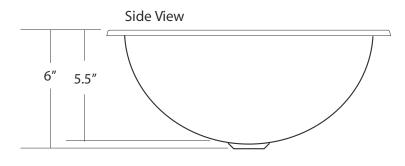

### **PRODUCT DETAILS**

- \* 13.75" x 6" OD
- \* 12" x 5.5" ID
- \* Hand hammered 16 gauge recycled copper
- \* 1.5" drain opening
- \* Dimensions are not exact and may vary  $\pm \frac{1}{2}$ "