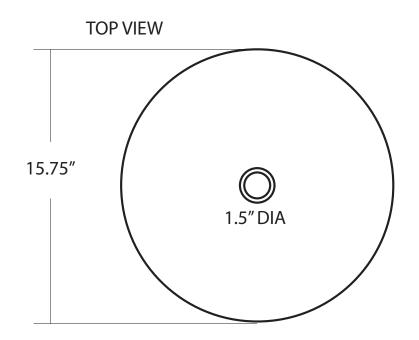

### **PRODUCT DETAILS**

- \* 15.75" x 5" OD
- \* 13.75" x 4.5" ID
- \* Hand hammered 16 gauge recycled copper
- \* 1.5" drain opening
- \* Dimensions are not exact and may vary  $\pm \frac{1}{2}$ "