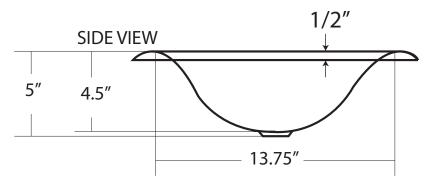

### **PRODUCT DETAILS**

- \* 15.75" x 5" OD
- \* 13.75" x 4.5" ID
- \* Hand hammered 16 gauge recycled copper
- \* 1.5" drain opening
- \* Dimensions are not exact and may vary  $\pm \frac{1}{2}$ "