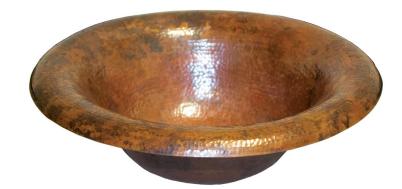

# SPECIFICATIONS FOR MAESTRO ANANDA

CPS285- Antique CPS385- Tempered CPS585- Brushed Nickel

### **PRODUCT DETAILS**

- \* 15.75" x 5" OD
- \* 13.75" x 4.5" ID
- \* Hand hammered 16 gauge recycled copper
- \* 1.5" drain opening
- \* Dimensions are not exact and may vary  $\pm \frac{1}{2}$ "