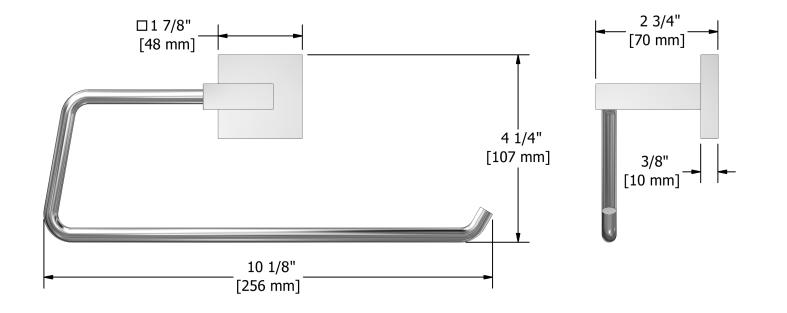

KS7XX

# Specifications

## **Descriptions**

• 4 anchorpoints

## Available colors

- C : Chrome
- BN : Brushed nickel (PVD)





Sizes, models and finishes may differ from thoses presented.

### Warranty

The Riobel inc. product carries a limited LIFETIME warranty on the finish Chrome, Gold (PVD), Brushed nickel (PVD), Night brushed (PVD), Polished nickel (PVD) and all working parts and is guaranteed from the initial date of purchase against all manufacturing defects. Other finished 1 year.

### **Customer Service**

Ontario, West Canada : 888-287-5354 Quebec, Maritimes, United States : 866-473-8442