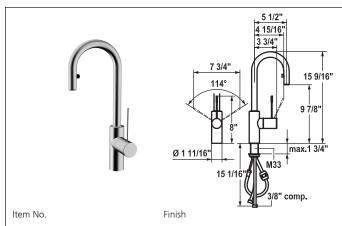

## **KWC ONO**

chrome

**10.151.991.000** A 5 ½ "

10.151.991.700

solid stainless steel

A 5 ½"

Kitchen / Bar

## Single-lever mixer

- lever installation possible on the right or left side
- pull-down aerator covered
- Neoperl® Caché®
- up to 27 1/16" pull-out length
- hose guide, swiveling 360°
- surgical-grade hardened stainless steel lever
- chrome lever with chrome tip for (000) finishes
- black lever with stainless steel tip for (700) finishes
- KWC 3.5 cartridge with ceramic discs
- flow rate and temperature continuously variable
- flexible connection hoses ¾" compression
- fastening by means of threaded sleeve M33 x 1.5
- mounting hole size ø1 ¾"