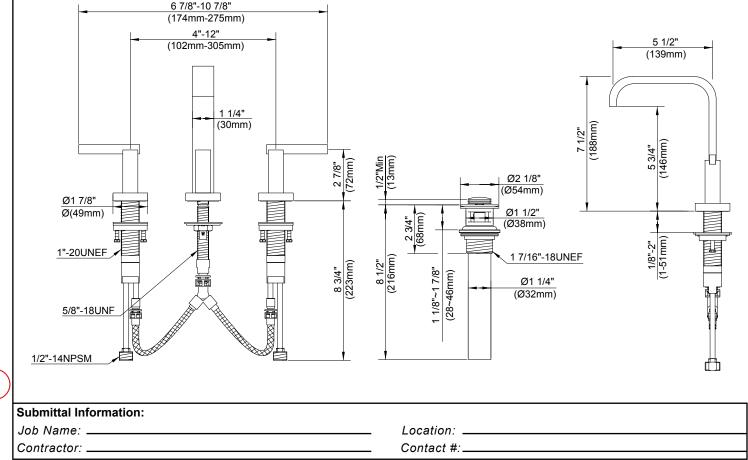

# Description

- · Ceramic disc valves • 7 1/2" high spout, 5 1/2" spout length
- Natural water stream
- · With metal touch down drain assembly
- 3 hole mount, 4" 12" installation
- · Hot and cold indicators DA60A060 included
- 1.5gpm (5.7L/min) maximum flow rate @60 psi