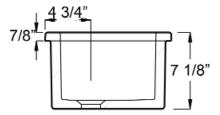

## UTILITY SINK

Cat. No. LS330

| W: | 12 7/8" |
|----|---------|
| D: | 12 7/8" |
| H: | 7 1/8"  |

## **Interior Dimensions:**

Basin interior: Basin depth: 9 3/4" x 9 3/4" 5 3/4"