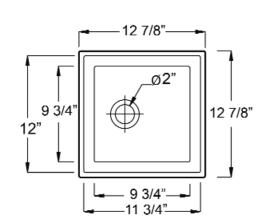

## UTILITY SINK

Cat. No. LS330

| W: | 12 7/8" |
|----|---------|
| D: | 12 7/8" |
| H: | 7 1/8"  |

## **Interior Dimensions:**

Basin interior: Basin depth: 9 3/4" x 9 3/4" 5 3/4"