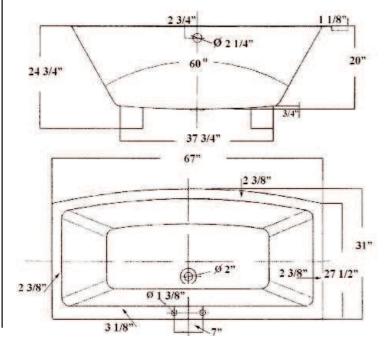

## ATHENS 67" CAST IRON TUB

Cat. No. CTSQH67

L: 67" W: 31" H: 24 3/4"

(from floor to top of tub)

## The following is recommended for CTSQH tubs with faucet holes:

- Rim-mounted faucet: Part #4601 or 7529
- Straight bath supplies: part #5577
- Leg tub drain: part #5599

Gallon Capacity: 55
Shipping Weight: 560 lbs.
Empty Weight: 360 lbs.
Filled Weight: 785 lbs.