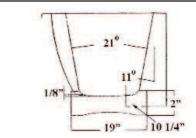

## ATHENS 67" CAST IRON TUB

Cat. No. CTSQH67

L: 67" W: 31" H: 24 3/4"

(from floor to top of tub)