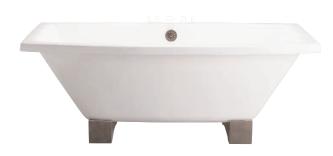

## ATHENS 67" CAST IRON TUB

Cat. No. CTSQH67

L: 67" W: 31" H: 24 3/4"

(from floor to top of tub)

## **Features:**

- ► Inside finish is white enamel
- ► Tub exterior is white (epoxy)
- ► Non-skid strips
- ▶7" centers in tub deck
- ► Ebony colored wooden laminate block feet with protective urethane coating