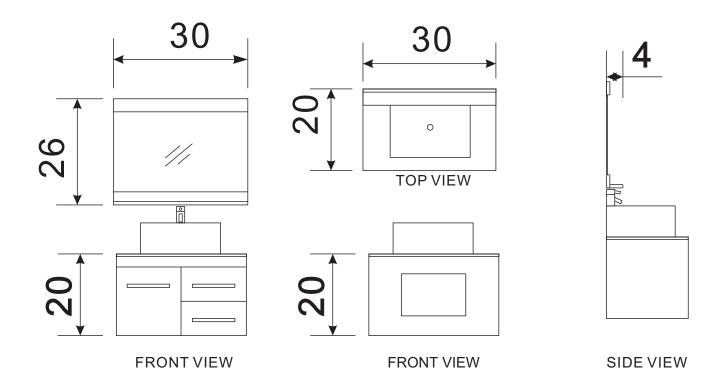

## **DEC1100A-30 Product Features**

- Solid Hardwood Construction
- Espresso Finish
- Tempered Glass Countertop
- Porcelain Square Designer Sink with Overflow
- Matching Mirror with Shelf
- Chrome Pop-Up Drain
- Soft-Closing Single-Door Cabinet
- Two Functional Pull-Out Drawers
- Satin Nickel Finish Hardware
- Specs: 30"W x 19.75"D x 26"H