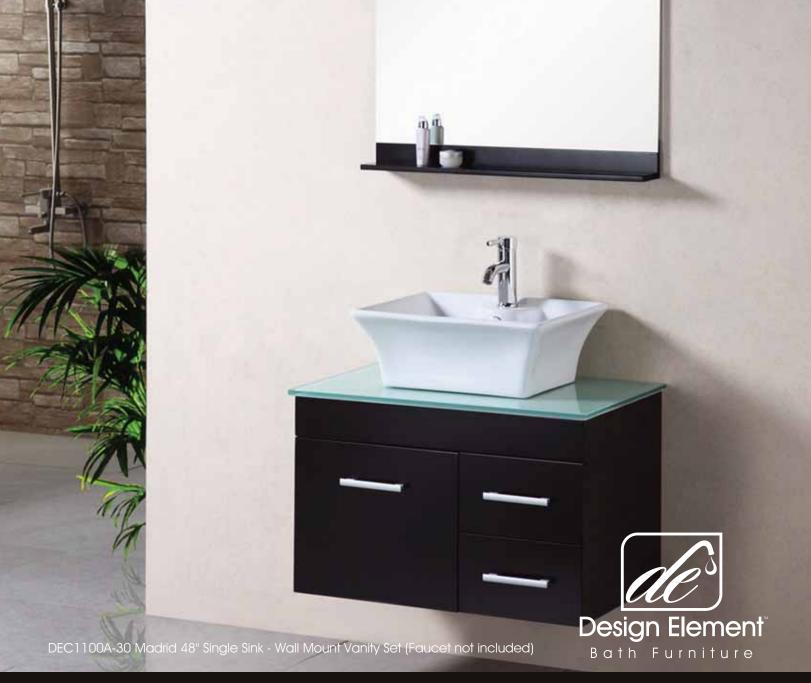

## **The Madrid Collection**

The Madrid 30" Vanity set is elegantly constructed of solid oak wood. The tempered glass counter tops natural aqua color brings a clean and contemporary look to any bathroom. Seated at the base of the ceramic designer sink is a chrome finished pop up drain designed for easy one touch draining. Mirror with matching espresso accent shelving is included. Built into the vanity are two drawers and a soft closing cabinet. The Madrid Bathroom Vanity is designed as a center piece to awe-inspire the eye without sacrificing quality, functionality or durability.

## Madrid 48" Single Sink - Wall Mount Vanity Set

## **DEC1100A-30 Product Features**

- Solid Hardwood Construction
- Espresso Finish
- Tempered Glass Countertop
- Porcelain Square Designer Sink with Overflow
- Matching Mirror with Shelf
- Chrome Pop-Up Drain
- Soft-Closing Single-Door Cabinet
- Two Functional Pull-Out Drawers
- Satin Nickel Finish Hardware
- Specs: 30"W x 19.75"D x 26"H