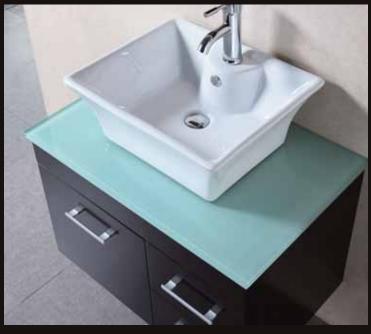

## **The Madrid Collection**

The Madrid 30" Vanity set is elegantly constructed of solid oak wood. The tempered glass counter tops natural aqua color brings a clean and contemporary look to any bathroom. Seated at the base of the ceramic designer sink is a chrome finished pop up drain designed for easy one touch draining. Mirror with matching espresso accent shelving is included. Built into the vanity are two drawers and a soft closing cabinet. The Madrid Bathroom Vanity is designed as a center piece to awe-inspire the eye without sacrificing quality, functionality or durability.

## **DEC1100A-30 Product Features**

- Solid Hardwood Construction
- Espresso Finish
- Tempered Glass Countertop
- Porcelain Square Designer Sink with Overflow
- Matching Mirror with Shelf
- Chrome Pop-Up Drain
- Soft-Closing Single-Door Cabinet
- Two Functional Pull-Out Drawers
- Satin Nickel Finish Hardware
- Specs: 30"W x 19.75"D x 26"H