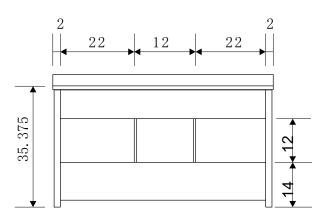

## **DEC302A Product Features**

- Solid Hardwood Construction
- Beige Natural Marble Countertop
- Rectangular Under-Mount Sinks
- Polished Chrome Pop-Up Drains
- Four Functional Drawers
- Two Soft-Closing Double Door
- Mirror Not Included
- Satin Nickel Finish Hardware
- Mirrors and Faucets Not Included
- Specs: 61"W x 22"D x 34"H