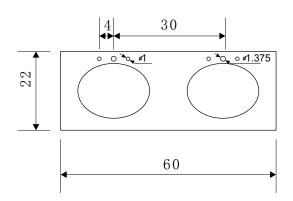

## **Designer's Pick Collection**

The Venetian 60" vanity set combines a classic feel with modern simplicity through its warm color palette, round handles, and crisp lines. The fully-assembled cabinet features solid oak construction for both the frame and the panels, with the panels given a water-resistant treatment for maximum longevity. Seated at the base of the double ceramic sinks are chrome-finished pop-up drains designed for easy one-touch draining. Practicality was not sacrificed, as this vanity includes two large drawers, four center drawers, and two soff-closing cabinets, all of which have been accented with satin nickel hardware. Mirrors and faucets are not included with this model.

## **DEC302A Product Features**

- Solid Hardwood Construction
- Beige Natural Marble Countertop
- Rectangular Under-Mount Sinks
- Polished Chrome Pop-Up Drains
- Four Functional Drawers
- Two Soft-Closing Double Door
- Mirror Not Included
- Satin Nickel Finish Hardware
- Mirrors and Faucets Not Included
- Specs: 61"W x 22"D x 34"H