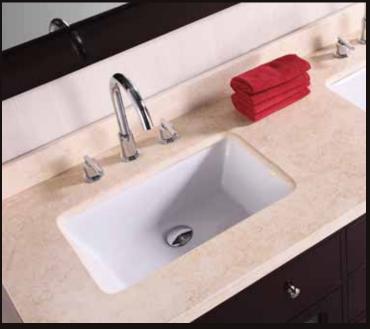

## **Designer's Pick Collection**

The Venetian 60" vanity set combines a classic feel with modern simplicity through its warm color palette, round handles, and crisp lines. The fully-assembled cabinet features solid oak construction for both the frame and the panels, with the panels given a water-resistant treatment for maximum longevity. Seated at the base of the double ceramic sinks are chrome-finished pop-up drains designed for easy one-touch draining. Practicality was not sacrificed, as this vanity includes two large drawers, four center drawers, and two soff-closing cabinets, all of which have been accented with satin nickel hardware. Mirrors and faucets are not included with this model.

## **DEC302A Product Features**

- Solid Hardwood Construction
- Beige Natural Marble Countertop
- Rectangular Under-Mount Sinks
- Polished Chrome Pop-Up Drains
- Four Functional Drawers
- Two Soft-Closing Double Door
- Mirror Not Included
- Satin Nickel Finish Hardware
- Mirrors and Faucets Not Included
- Specs: 61"W x 22"D x 34"H