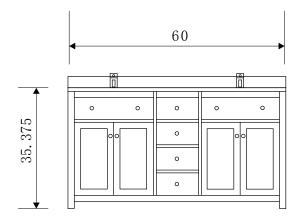

## **DEC302A Product Features**

- Solid Hardwood Construction
- Beige Natural Marble Countertop
- Rectangular Under-Mount Sinks
- Polished Chrome Pop-Up Drains
- Four Functional Drawers
- Two Soft-Closing Double Door
- Mirror Not Included
- Satin Nickel Finish Hardware
- Mirrors and Faucets Not Included
- Specs: 61"W x 22"D x 34"H