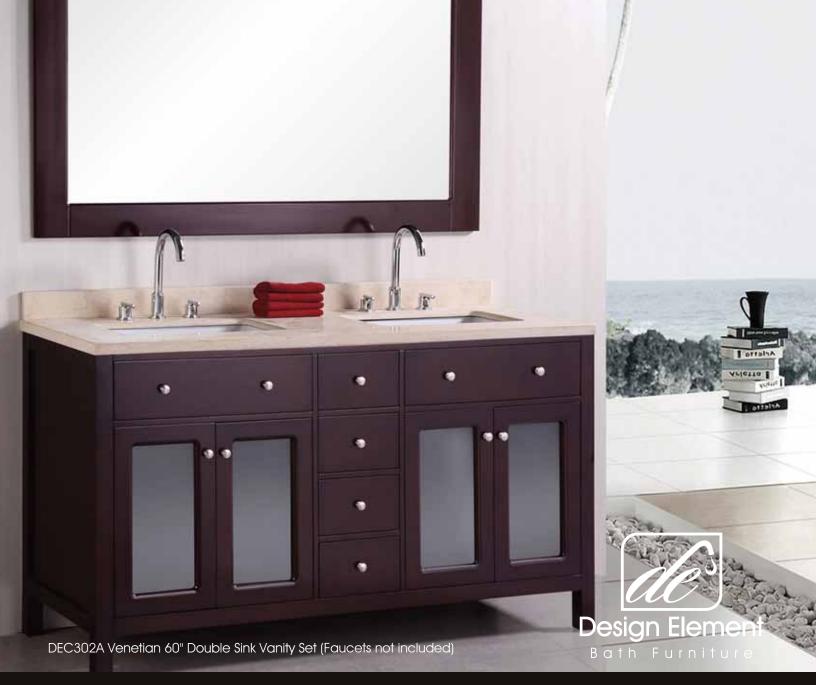

## **Designer's Pick Collection**

The Venetian 60" vanity set combines a classic feel with modern simplicity through its warm color palette, round handles, and crisp lines. The fully-assembled cabinet features solid oak construction for both the frame and the panels, with the panels given a water-resistant treatment for maximum longevity. Seated at the base of the double ceramic sinks are chrome-finished pop-up drains designed for easy one-touch draining. Practicality was not sacrificed, as this vanity includes two large drawers, four center drawers, and two soff-closing cabinets, all of which have been accented with satin nickel hardware. Mirrors and faucets are not included with this model.

## Venetian 60" Double Sink Vanity Set

## DEC302A

## **DEC302A Product Features**

- Solid Hardwood Construction
- Beige Natural Marble Countertop
- Rectangular Under-Mount Sinks
- Polished Chrome Pop-Up Drains
- Four Functional Drawers
- Two Soft-Closing Double Door
- Mirror Not Included
- Satin Nickel Finish Hardware
- Mirrors and Faucets Not Included
- Specs: 61"W x 22"D x 34"H