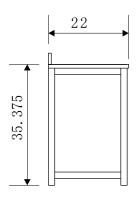

## **DEC302A Product Features**

- Solid Hardwood Construction
- Beige Natural Marble Countertop
- Rectangular Under-Mount Sinks
- Polished Chrome Pop-Up Drains
- Four Functional Drawers
- Two Soft-Closing Double Door
- Mirror Not Included
- Satin Nickel Finish Hardware
- Mirrors and Faucets Not Included
- Specs: 61"W x 22"D x 34"H