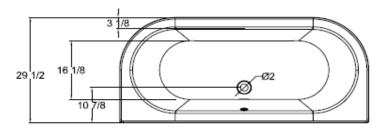

### **Bathtub Dimensions**

66" x 29" x 17" deep (1676 x 737 x 432 mm) Weight of tub- 77 lb (35 kg) Capacity - 47 Gallons (178 liters)