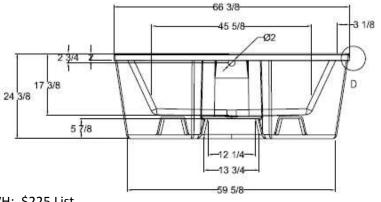

### **Bathtub Dimensions**

66" x 29" x 17" deep (1676 x 737 x 432 mm) Weight of tub- 77 lb (35 kg) Capacity - 47 Gallons (178 liters)

### **Optional Accessories**

Waste & Overflow (Cable Drive)

• PB - PC: \$165 List

• AB - BI - BO - BL - ORB - PG - SB - SC - SG - WH: \$225 List

• PN - SN - PW: \$270 List