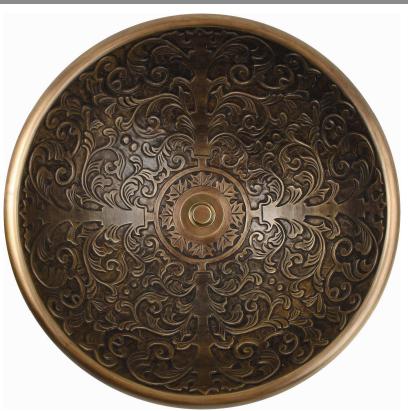

## **Description:**

- Vessel Mount or Drop-In
- Cast Bronze

## Available Finishes:

| Available Finishes. |                                                                                                                                          |
|---------------------|------------------------------------------------------------------------------------------------------------------------------------------|
| AB                  | Anitique Bronze                                                                                                                          |
|                     | - Finished with a Black/Brown                                                                                                            |
|                     | patina and coated with a paste wax