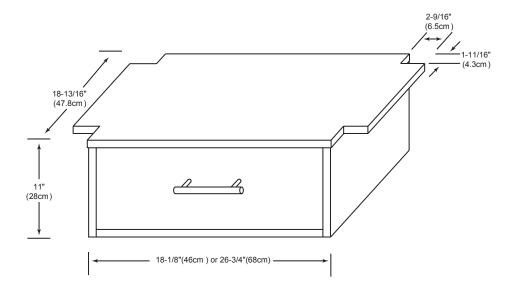

GLASS SINKTOP
TECHSTONE™ TOP
WIDEAPPEAL™ TOP

MODEL: 667025-H01 CONTEMPO COLLECTION 667033-H01

All Ronbow cabinets are made of solid hardwood or hardwood plywood and meet strict CARB Standards. No particle Board or Micro-Density Fiberboard (MDF) are used.

Available finishes:

DARK CHERRY H01

MODEL: 667037-H01 CONTEMPO COLLECTION

All Ronbow cabinets are made of solid hardwood or hardwood plywood and meet strict CARB Standards. No particle Board or Micro-Density Fiberboard (MDF) are used.