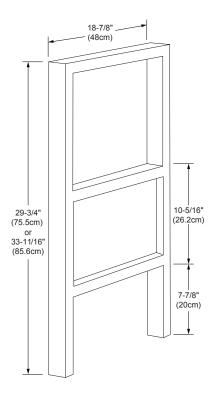

MODEL: 500030-H01 CONTEMPO COLLECTION 500033-H01

Solid Wood stand at Optional height of 29-3/4" or 33-11/16"
Optional 24", 32" & 36" Bottom drawer available
Optional Metal Feet in Polished Chrome (PC) and Brushed Nickel (BN)
Matching Mirror, Medicine Cabinet, Wall Cabinet, Side Cabinet and Linen Tower