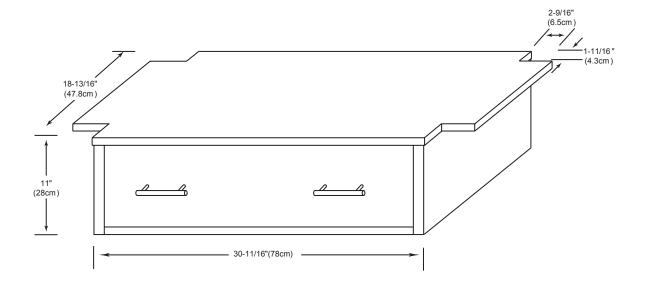

Available finishes:

DARK CHERRY H01

MODEL: 667037-H01 CONTEMPO COLLECTION

All Ronbow cabinets are made of solid hardwood or hardwood plywood and meet strict CARB Standards. No particle Board or Micro-Density Fiberboard (MDF) are used.

Available finishes:

DARK CHERRY H01