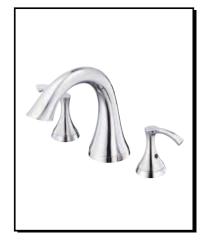

# ANTIOCH™ TRIM ONLY FOR TWO HANDLE ROMAN TUB FAUCET

### Description

- · High-rise solid brass spout
- Slip spout mounting
- Use with valve: D210000BT (fixed) or D215000BT (widespread)