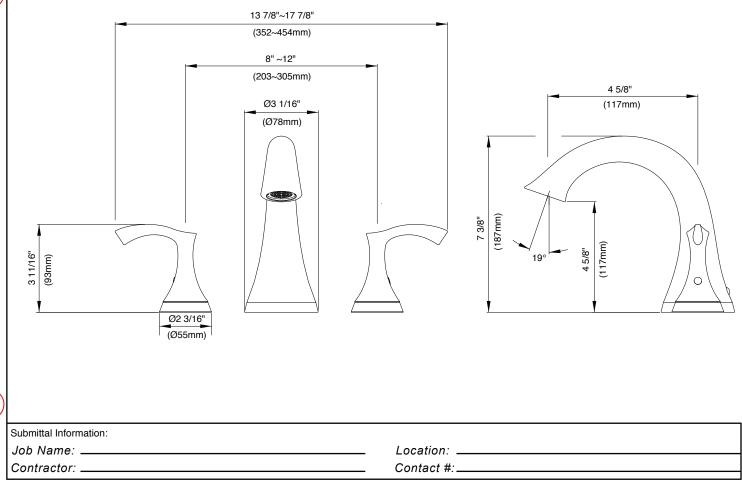

# ANTIOCH™ TRIM ONLY FOR TWO HANDLE ROMAN TUB FAUCET

### Description

- · High-rise solid brass spout
- Slip spout mounting
- Use with valve: D210000BT (fixed) or D215000BT (widespread)