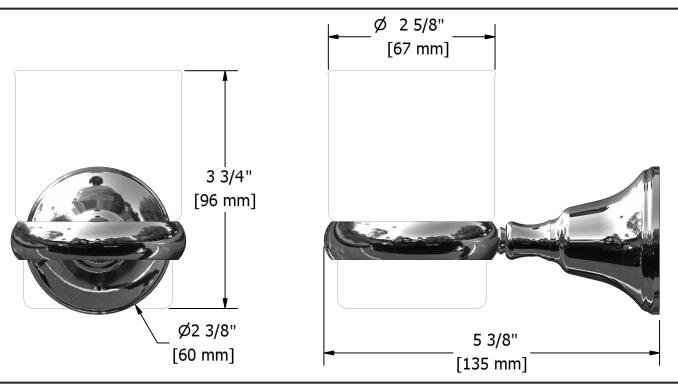

# **Specifications**

## **Descriptions**

- 4 anchorpoints
- Glass cup

### Available colors

• C : Chrome

• BN: Brushed nickel (PVD)

• PN : Polished nickel (PVD)





Sizes, models and finishes may differ from thoses presented.

#### Warranty

The Riobel inc. product carries a limited LIFETIME warranty on the finish Chrome, Gold (PVD), Brushed nickel (PVD), Night brushed (PVD), Polished nickel (PVD) and all working parts and is guaranteed from the initial date of purchase against all manufacturing defects. Other finished 1 year.

#### **Customer Service**

Ontario, West Canada: 888-287-5354 Quebec, Maritimes, United States: 866-473-8442