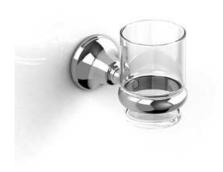

# **Specifications**

## **Descriptions**

- 4 anchorpoints
- Glass cup

### Available colors

• C : Chrome

• BN: Brushed nickel (PVD)

• PN : Polished nickel (PVD)





Sizes, models and finishes may differ from thoses presented.

#### Warranty

The Riobel inc. product carries a limited LIFETIME warranty on the finish Chrome, Gold (PVD), Brushed nickel (PVD), Night brushed (PVD), Polished nickel (PVD) and all working parts and is guaranteed from the initial date of purchase against all manufacturing defects. Other finished 1 year.

#### **Customer Service**

Ontario, West Canada: 888-287-5354 Quebec, Maritimes, United States: 866-473-8442