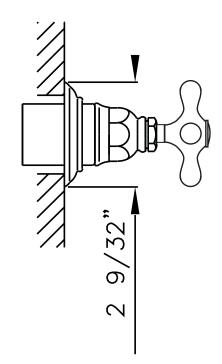

www.rohlhome.com



## VERONA TRIM ONLY FOR 3/4" VOLUME CONTROL WALL VALVE

ROHL Country Bath Collection

# A2912LM (Metal Lever) A2912XM (Cross Handle)

#### FEATURES

- Escutcheon, dome, and handle only to: — A4911BO 3/4" volume control rough
- R1040R 3/4" volume control rough
- R1062 dedicated 4-port, 3-way diverter rough
- All components made of brass
- Must order rough to complete

#### A2912XM

### **COLORS/FINISHES**

- Polished Chrome
- Polished Nickel
- Satin Nickel
- Tuscan Brass
- Inca Brass

#### WARRANTY

- Limited Lifetime\*
- \*No warranty on Tuscan Brass finish

A2912LM







www.rohlhome.com



Consult your local ROHL showroom for additional information and specifications. For complete warranty details and a list of showrooms, go to www.rohlhome.com.