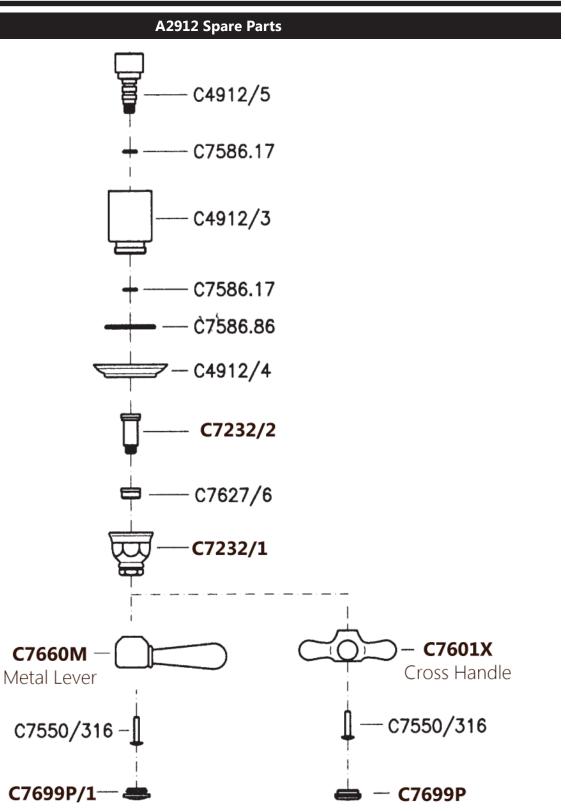

#### FEATURES

- Escutcheon, dome, and handle only to: — A4911BO 3/4" volume control rough
- R1040R 3/4" volume control rough
- R1062 dedicated 4-port, 3-way diverter rough
- All components made of brass
- Must order rough to complete