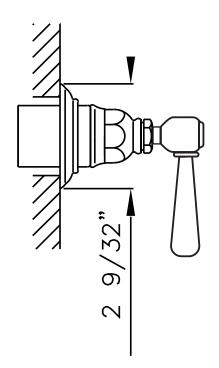

www.rohlhome.com



## VERONA TRIM ONLY FOR 3/4" VOLUME CONTROL WALL VALVE

ROHL Country Bath Collection

# A2912LM (Metal Lever) A2912XM (Cross Handle)

#### FEATURES

- Escutcheon, dome, and handle only to: — A4911BO 3/4" volume control rough
- R1040R 3/4" volume control rough
- R1062 dedicated 4-port, 3-way diverter rough
- All components made of brass
- Must order rough to complete

#### A2912XM

### **COLORS/FINISHES**

- Polished Chrome
- Polished Nickel
- Satin Nickel
- Tuscan Brass
- Inca Brass

#### WARRANTY

- Limited Lifetime\*
- \*No warranty on Tuscan Brass finish

A2912LM







www.rohlhome.com



Consult your local ROHL showroom for additional information and specifications. For complete warranty details and a list of showrooms, go to www.rohlhome.com.