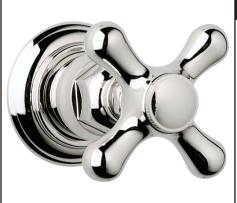

www.rohlhome.com



## VERONA TRIM ONLY FOR 3/4" VOLUME CONTROL WALL VALVE

ROHL Country Bath Collection

# A2912LM (Metal Lever) A2912XM (Cross Handle)

#### FEATURES

- Escutcheon, dome, and handle only to: — A4911BO 3/4" volume control rough
- R1040R 3/4" volume control rough
- R1062 dedicated 4-port, 3-way diverter rough
- All components made of brass
- Must order rough to complete

#### A2912XM

### **COLORS/FINISHES**

- Polished Chrome
- Polished Nickel
- Satin Nickel
- Tuscan Brass
- Inca Brass

#### WARRANTY

- Limited Lifetime\*
- \*No warranty on Tuscan Brass finish

A2912LM







www.rohlhome.com



Consult your local ROHL showroom for additional information and specifications. For complete warranty details and a list of showrooms, go to www.rohlhome.com.