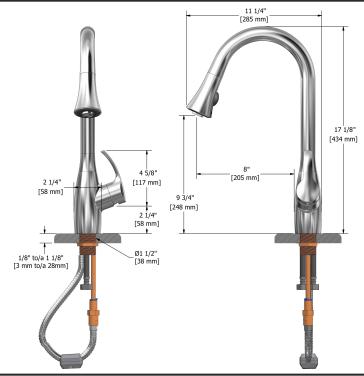

Flo kitchen faucet with spray
FO101XX





# **Specifications**

# **Descriptions**

- Ceramic cartridge
- 3/8" speedway compression
- 2-jet pull-down spray
- Polypropylene and polyester aluminium hose with integrated swivel

### Available colors

- C : Chrome
- SS: Stainless steel (PVD)

#### Available flows

- 8.3 L/min, 2.2 gpm (US) 60psi
- 3.7 L/min, 1 gpm (US) 60psi ( FO101XX-10 )
- 5.69 L/min, 1.5 gpm (US) 60psi ( FO101XX-15 )

# **Cartridges**

• 401-073

## **Certifications**

- CSA B125.1
- NSF61
- ASME A112.18.1
- CMR248 Approval



Sizes, models and finishes may differ from thoses presented.

#### Warranty

The Riobel inc. product carries a limited LIFETIME warranty on the finish Chrome, Gold (PVD), Brushed nickel (PVD), Night brushed (PVD), Polished nickel (PVD) and all working parts and is guaranteed from the initial date of purchase against all manufacturing defects. Other finished 1 year.

## **Customer Service**