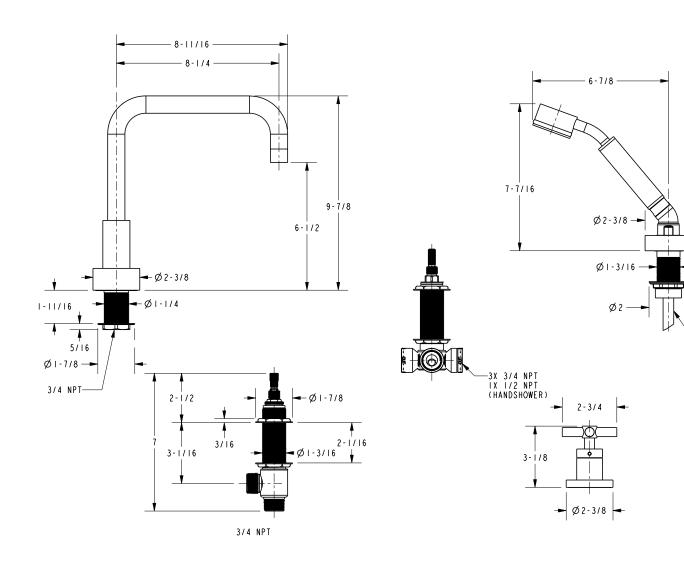

## **Product Dimensions** (units are in inches)

-59" HOSE

#### **Features**

- · Solid brass construction
- ADA compliant contemporary cross handles
- 6-1/2" (16.5 cm) spout height at outlet
- 8-1/4" (21.0 cm) spout reach (c-c)
- Intended for use with Newport Brass rough valve kit (Required

### Product Specification: Add "Color / Finish" suffix to Tub Deck Trim model number, below.

The Roman Tub with Handshower Deck Trim shall be made of solid brass construction. Roman Tub with Handshower Deck Trim shall incorporate ADA compliant contemporary cross handles. Product shall incorporate a 6-1/2" (16.5 cm) spout height at outlet and a 8-1/4" (21.0 cm) spout reach (c-c). Rough valve kit shall incorporate brass valve bodies with quarter-turn washerless ceramic disc 3/4" valve cartridges, a quick-connect spout fitting and a diverter valve with hoses as needed for handshower. Roman Tub with Handshower Deck Trim shall be Newport Brass Model 3-1407/\_\_\_\_ and Newport Brass rough valve kit shall be 1-503.