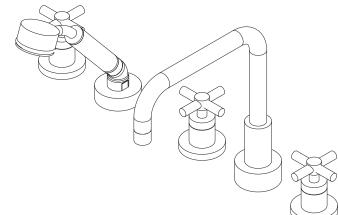

# Roman Tub with Handshower

3-1407

Deck Trim

#### **Features**

- · Solid brass construction
- ADA compliant contemporary cross handles
- 6-1/2" (16.5 cm) spout height at outlet
- 8-1/4" (21.0 cm) spout reach (c-c)
- Intended for use with Newport Brass rough valve kit (Required

Accessory) which incorporates the following:

- Brass valve bodies and quick-connect spout fitting
- Quarter-turn washerless ceramic disc 3/4" valve cartridges
- Diverter valve and hoses as needed for handshower