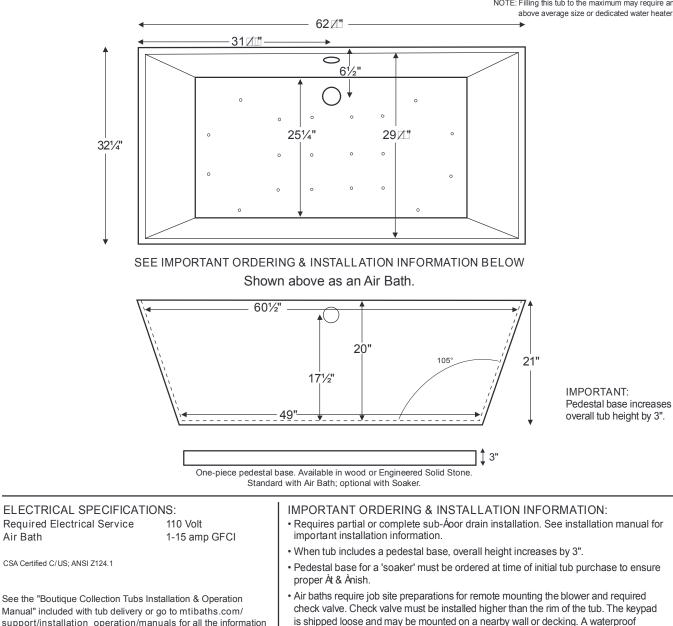

## Petra 62.625" x 32.25" x 21"

GENERAL SPECIFICATIONS: Material - Engineered Solid Stone (ESS®) Installation - Freestanding May also be undermounted. Must specify on order. Not recommended as a tub / shower combination. Soaker Weight - 300 lbs / 136 kg Air Bath Weight - 330 lbs / 150 kg Maximum Fill - 95 gal to overflow NOTE: Filling this tub to the maximum may require an above average size or dedicated water heater.

- remote control is also included. Please read installation manual prior to ordering.
- Tub is pre-drilled with an over Aow, but can be speciled without (see local codes).
- · Requires use of a wall-mounted or freestanding tub filler.
- Measurements are ± 1/2" and are subject to change without notice.
- · Options and accessories are packaged inside the tub crate for delivery.