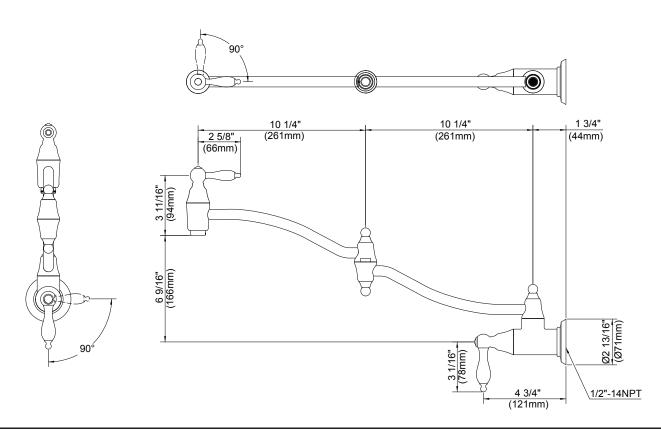

#### **Description**

- Two ceramic disc valves
- 2-piece articulated spout folds out of way when not in use
- · Spout reach extends up to 22"
- · Designed for cold water hook up
- · Single hole wall mount