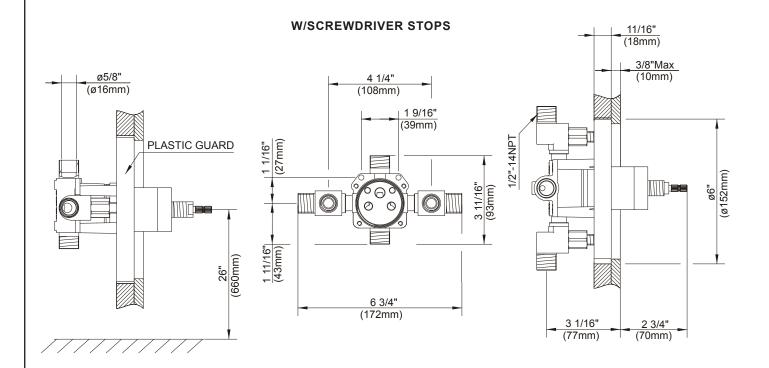

#### **Special Packaging**

- · This product also available with valve packaged separate from trim.
- Use with single handle pressure balance valves: D112000BT (w/stops) D115000BT (w/o stops)
- · Valves are combination 1/2" copper sweat, 1/2" NPT threaded connectors for all ports.

## SHERIDAN™ SINGLE HANDLE PRESSURE BALANCE TUB & SHOWER FAUCET

Critical Dimensions: Rough-in valve D112000BT (w/stops) & D115000BT (w/o stops)