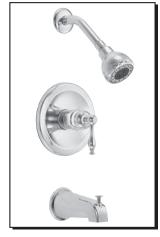

## SHERIDAN™ SINGLE HANDLE PRESSURE BALANCE TUB & SHOWER FAUCET

#### Model

D510055

### Description

- · Single handle with self-cleaning two-function showerhead
- 1/2" slip spout fits 1/2" copper or 1/2" IPS stub-out
- · Diverter on spout
- · Back to back installation capabilities

### **Finishes Available**

- Chrome
- · Other:Refer to Price List for additional finish

With Diverter & Stops: D510055 (Tub/Shower)