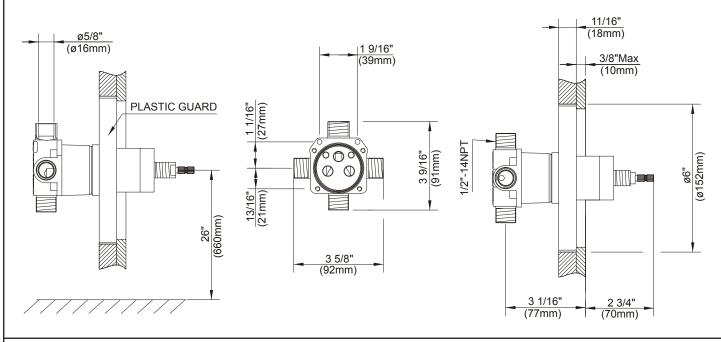

#### **Special Packaging**

- · This product also available with valve packaged separate from trim.
- Use with single handle pressure balance valves: D112000BT (w/stops) D115000BT (w/o stops)
- · Valves are combination 1/2" copper sweat, 1/2" NPT threaded connectors for all ports.

## SHERIDAN™ SINGLE HANDLE PRESSURE BALANCE TUB & SHOWER FAUCET

Critical Dimensions: Rough-in valve D112000BT (w/stops) & D115000BT (w/o stops)