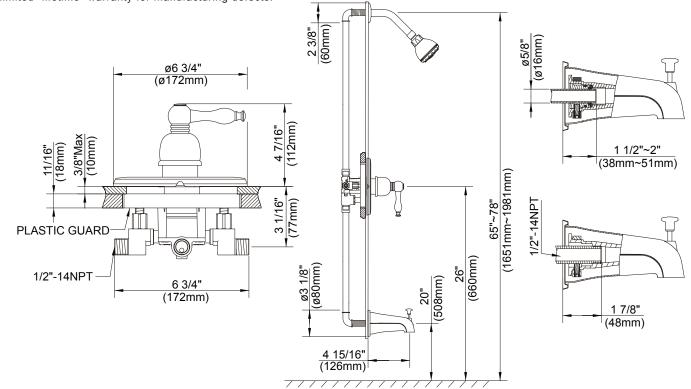

# **SPECIFICATIONS**

## SHERIDAN™ SINGLE HANDLE PRESSURE BALANCE TUB & SHOWER FAUCET

Critical Dimensions: Rough-in valve D112000BT (w/stops) & D115000BT (w/o stops)

#### W/DIVERTER & STOPS

| Submittal Information: |            |
|------------------------|------------|
| Job Name:              | Location:  |
| Contractor:            | Contact #: |