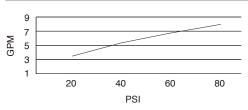

## **SPECIFICATIONS**

## SHERIDAN™ SINGLE HANDLE PRESSURE BALANCE TUB & SHOWER FAUCET

#### Model

D510055

### Description

- · Single handle with self-cleaning two-function showerhead
- 1/2" slip spout fits 1/2" copper or 1/2" IPS stub-out
- · Diverter on spout
- · Back to back installation capabilities

### **Standards**



- UPC/cUPC
- · Energy policy act of 1992



• ASME A112.18.1



CSA B125





Buildings and Facilities -4.27.4 Controls and Mechanisms

#### • ASSE 1016

· ADA Accessibility Guidelines for

### Flow Rate



#### Trim Kits:

(for use w/pressure balance valves) D510155T (Tub/Shower trim) D510555T (Shower only trim) D500655T (Tub trim w/valve escutcheon) A D510455T (Valve only escutcheon trim w/o diverter)

#### **Special Packaging**

- · This product also available with valve packaged separate from trim.
- Use with single handle pressure balance valves: D112000BT (w/stops) D115000BT (w/o stops)
- · Valves are combination 1/2" copper sweat, 1/2" NPT threaded connectors for all ports.

▲Will be discontinued, limited stock available



### **Finishes Available**

- Chrome
- · Other:Refer to Price List for additional finish

With Diverter & Stops: D510055 (Tub/Shower)

### With Stops:

D500555 (Shower only)

## Warranty

Danze products are covered by a manufacturer's limited "lifetime" warranty f